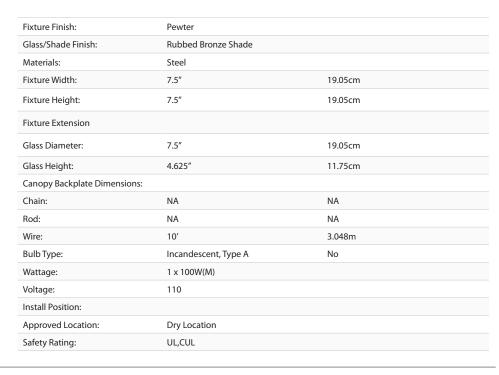

## Orwell PW

3306-S PW-RBZ

UPC: 844375041905

Mini Pendant - 7"

Orwell is an extensive assortment of industrial style fixtures. The beauty and character of the collection are in the refined details. This transitional series works well in a variety of settings. Partial shades shield the eyes from possible hot spots, while the open tops tease onlookers with a view of the sockets and bulbs. The design allows light and heat to escape from above and below the metal shades, providing both task and ambient lighting. Edison bulbs are recommended to compete the vintage, industrial look of the fixtures. A choice-selection of finish and shade color combinations heighten the appeal of the series. Opal glass shades are available for bath fixtures. Single pendants are suspended from woven fabric cords while multi-light fixtures are rod-hung.