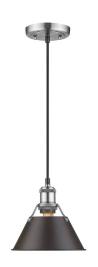

## Orwell PW

3306-S PW-RBZ

UPC: 844375041905

Mini Pendant - 7"

Orwell is an extensive assortment of industrial style fixtures. The beauty and character of the collection are in the refined details. This transitional series works well in a variety of settings. Partial shades shield the eyes from possible hot spots, while the open tops tease onlookers with a view of the sockets and bulbs. The design allows light and heat to escape from above and below the metal shades, providing both task and ambient lighting. Edison bulbs are recommended to compete the vintage, industrial look of the fixtures. A choice-selection of finish and shade color combinations heighten the appeal of the series. Opal glass shades are available for bath fixtures. Single pendants are suspended from woven fabric cords while multi-light fixtures are rod-hung.