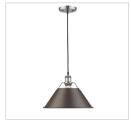

## Orwell PW

3306-S PW-RBZ

UPC: 844375041905

Mini Pendant - 7"

Orwell is an extensive assortment of industrial style fixtures. The beauty and character of the collection are in the refined details. This transitional series works well in a variety of settings. Partial shades shield the eyes from possible hot spots, while the open tops tease onlookers with a view of the sockets and bulbs. The design allows light and heat to escape from above and below the metal shades, providing both task and ambient lighting. Edison bulbs are recommended to compete the vintage, industrial look of the fixtures. A choice-selection of finish and shade color combinations heighten the appeal of the series. Opal glass shades are available for bath fixtures. Single pendants are suspended from woven fabric cords while multi-light fixtures are rod-hung.