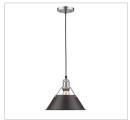

## Orwell PW

3306-S PW-RBZ

UPC: 844375041905

Mini Pendant - 7"

Orwell is an extensive assortment of industrial style fixtures. The beauty and character of the collection are in the refined details. This transitional series works well in a variety of settings. Partial shades shield the eyes from possible hot spots, while the open tops tease onlookers with a view of the sockets and bulbs. The design allows light and heat to escape from above and below the metal shades, providing both task and ambient lighting. Edison bulbs are recommended to compete the vintage, industrial look of the fixtures. A choice-selection of finish and shade color combinations heighten the appeal of the series. Opal glass shades are available for bath fixtures. Single pendants are suspended from woven fabric cords while multi-light fixtures are rod-hung.