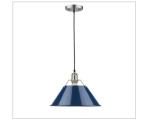

nsive assortment of industrial style fixtures. The beauty and character of the collection are in the refined details. This transitional series works well in a variety of settings. Partial shades shield the eyes from possible hot spots, while the open tops tease onlookers with a view of the sockets and bulbs. The design allows light and heat to escape from above and below the metal shades, providing both task and ambient lighting. Edison bulbs are recommended to compete the vintage, industrial look of the fixtures. A choice-selection of finish and shade color combinations heighten the appeal of the series. Opal glass shades are available for bath fixtures. Single pendants are suspended from woven fabric cords while multi-light fixtures are rod-hung.





## Also Available



3306-S PW-NVY



3306-L PW-NVY



3306-LP PW-NVY