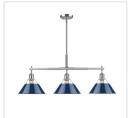

## Orwell PW

3306-M PW-NVY

UPC: 844375041820

1 Light Pendant - 10"

Orwell is an extensive assortment of industrial style fixtures. The beauty and character of the collection are in the refined details. This transitional series works well in a variety of settings. Partial shades shield the eyes from possible hot spots, while the open tops tease onlookers with a view of the sockets and bulbs. The design allows light and heat to escape from above and below the metal shades, providing both task and ambient lighting. Edison bulbs are recommended to compete the vintage, industrial look of the fixtures. A choice-selection of finish and shade color combinations heighten the appeal of the series. Opal glass shades are available for bath fixtures. Single pendants are suspended from woven fabric cords while multi-light fixtures are rod-hung.