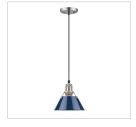

## Orwell PW

3306-M PW-NVY

UPC: 844375041820

1 Light Pendant - 10"

Orwell is an extensive assortment of industrial style fixtures. The beauty and character of the collection are in the refined details. This transitional series works well in a variety of settings. Partial shades shield the eyes from possible hot spots, while the open tops tease onlookers with a view of the sockets and bulbs. The design allows light and heat to escape from above and below the metal shades, providing both task and ambient lighting. Edison bulbs are recommended to compete the vintage, industrial look of the fixtures. A choice-selection of finish and shade color combinations heighten the appeal of the series. Opal glass shades are available for bath fixtures. Single pendants are suspended from woven fabric cords while multi-light fixtures are rod-hung.