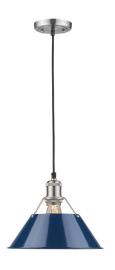

## Orwell PW

3306-M PW-NVY

UPC: 844375041820

1 Light Pendant - 10"

Orwell is an extensive assortment of industrial style fixtures. The beauty and character of the collection are in the refined details. This transitional series works well in a variety of settings. Partial shades shield the eyes from possible hot spots, while the open tops tease onlookers with a view of the sockets and bulbs. The design allows light and heat to escape from above and below the metal shades, providing both task and ambient lighting. Edison bulbs are recommended to compete the vintage, industrial look of the fixtures. A choice-selection of finish and shade color combinations heighten the appeal of the series. Opal glass shades are available for bath fixtures. Single pendants are suspended from woven fabric cords while multi-light fixtures are rod-hung.