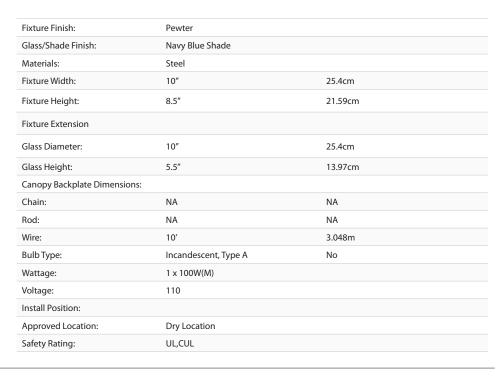

## Orwell PW

3306-M PW-NVY

UPC: 844375041820

1 Light Pendant - 10"

Orwell is an extensive assortment of industrial style fixtures. The beauty and character of the collection are in the refined details. This transitional series works well in a variety of settings. Partial shades shield the eyes from possible hot spots, while the open tops tease onlookers with a view of the sockets and bulbs. The design allows light and heat to escape from above and below the metal shades, providing both task and ambient lighting. Edison bulbs are recommended to compete the vintage, industrial look of the fixtures. A choice-selection of finish and shade color combinations heighten the appeal of the series. Opal glass shades are available for bath fixtures. Single pendants are suspended from woven fabric cords while multi-light fixtures are rod-hung.