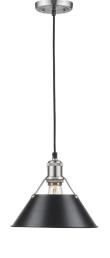

## Orwell PW

3306-M PW-BLK

UPC: 844375041837

1 Light Pendant - 10"

Orwell is an extensive assortment of industrial style fixtures. The beauty and character of the collection are in the refined details. This transitional series works well in a variety of settings. Partial shades shield the eyes from possible hot spots, while the open tops tease onlookers with a view of the sockets and bulbs. The design allows light and heat to escape from above and below the metal shades, providing both task and ambient lighting. Edison bulbs are recommended to compete the vintage, industrial look of the fixtures. A choice-selection of finish and shade color combinations heighten the appeal of the series. Opal glass shades are available for bath fixtures. Single pendants are suspended from woven fabric cords while multi-light fixtures are rod-hung.