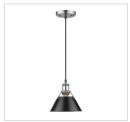

## Orwell PW

3306-M PW-BLK

UPC: 844375041837

1 Light Pendant - 10"

Orwell is an extensive assortment of industrial style fixtures. The beauty and character of the collection are in the refined details. This transitional series works well in a variety of settings. Partial shades shield the eyes from possible hot spots, while the open tops tease onlookers with a view of the sockets and bulbs. The design allows light and heat to escape from above and below the metal shades, providing both task and ambient lighting. Edison bulbs are recommended to compete the vintage, industrial look of the fixtures. A choice-selection of finish and shade color combinations heighten the appeal of the series. Opal glass shades are available for bath fixtures. Single pendants are suspended from woven fabric cords while multi-light fixtures are rod-hung.