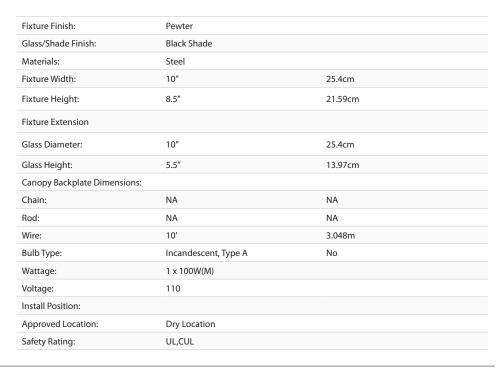

## Orwell PW

3306-M PW-BLK

UPC: 844375041837

1 Light Pendant - 10"

Orwell is an extensive assortment of industrial style fixtures. The beauty and character of the collection are in the refined details. This transitional series works well in a variety of settings. Partial shades shield the eyes from possible hot spots, while the open tops tease onlookers with a view of the sockets and bulbs. The design allows light and heat to escape from above and below the metal shades, providing both task and ambient lighting. Edison bulbs are recommended to compete the vintage, industrial look of the fixtures. A choice-selection of finish and shade color combinations heighten the appeal of the series. Opal glass shades are available for bath fixtures. Single pendants are suspended from woven fabric cords while multi-light fixtures are rod-hung.