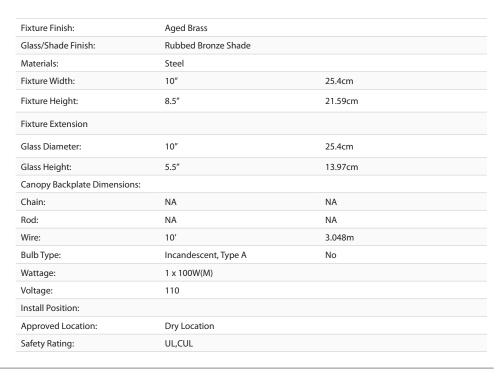

## **Orwell AB**

3306-M AB-RBZ

UPC: 844375041875

1 Light Pendant - 10"

Orwell is an extensive assortment of industrial style fixtures. The beauty and character of the collection are in the refined details. This transitional series works well in a variety of settings. Partial shades shield the eyes from possible hot spots, while the open tops tease onlookers with a view of the sockets and bulbs. The design allows light and heat to escape from above and below the metal shades, providing both task and ambient lighting. Edison bulbs are recommended to compete the vintage, industrial look of the fixtures. A choice-selection of finish and shade color combinations heighten the appeal of the series. Opal glass shades are available for bath fixtures. Single pendants are suspended from woven fabric cords while multi-light fixtures are rod-hung.