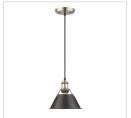

## **Orwell AB**

3306-M AB-RBZ

UPC: 844375041875

1 Light Pendant - 10"

Orwell is an extensive assortment of industrial style fixtures. The beauty and character of the collection are in the refined details. This transitional series works well in a variety of settings. Partial shades shield the eyes from possible hot spots, while the open tops tease onlookers with a view of the sockets and bulbs. The design allows light and heat to escape from above and below the metal shades, providing both task and ambient lighting. Edison bulbs are recommended to compete the vintage, industrial look of the fixtures. A choice-selection of finish and shade color combinations heighten the appeal of the series. Opal glass shades are available for bath fixtures. Single pendants are suspended from woven fabric cords while multi-light fixtures are rod-hung.