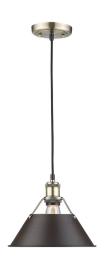

## **Orwell AB**

3306-M AB-RBZ

UPC: 844375041875

1 Light Pendant - 10"

Orwell is an extensive assortment of industrial style fixtures. The beauty and character of the collection are in the refined details. This transitional series works well in a variety of settings. Partial shades shield the eyes from possible hot spots, while the open tops tease onlookers with a view of the sockets and bulbs. The design allows light and heat to escape from above and below the metal shades, providing both task and ambient lighting. Edison bulbs are recommended to compete the vintage, industrial look of the fixtures. A choice-selection of finish and shade color combinations heighten the appeal of the series. Opal glass shades are available for bath fixtures. Single pendants are suspended from woven fabric cords while multi-light fixtures are rod-hung.