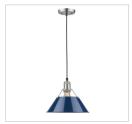

## Orwell PW

3306-L PW-NVY

UPC: 844375041769

1 Light Pendant - 14"

Orwell is an extensive assortment of industrial style fixtures. The beauty and character of the collection are in the refined details. This transitional series works well in a variety of settings. Partial shades shield the eyes from possible hot spots, while the open tops tease onlookers with a view of the sockets and bulbs. The design allows light and heat to escape from above and below the metal shades, providing both task and ambient lighting. Edison bulbs are recommended to compete the vintage, industrial look of the fixtures. A choice-selection of finish and shade color combinations heighten the appeal of the series. Opal glass shades are available for bath fixtures. Single pendants are suspended from woven fabric cords while multi-light fixtures are rod-hung.