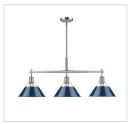

## Orwell PW

3306-L PW-NVY

UPC: 844375041769

1 Light Pendant - 14"

Orwell is an extensive assortment of industrial style fixtures. The beauty and character of the collection are in the refined details. This transitional series works well in a variety of settings. Partial shades shield the eyes from possible hot spots, while the open tops tease onlookers with a view of the sockets and bulbs. The design allows light and heat to escape from above and below the metal shades, providing both task and ambient lighting. Edison bulbs are recommended to compete the vintage, industrial look of the fixtures. A choice-selection of finish and shade color combinations heighten the appeal of the series. Opal glass shades are available for bath fixtures. Single pendants are suspended from woven fabric cords while multi-light fixtures are rod-hung.