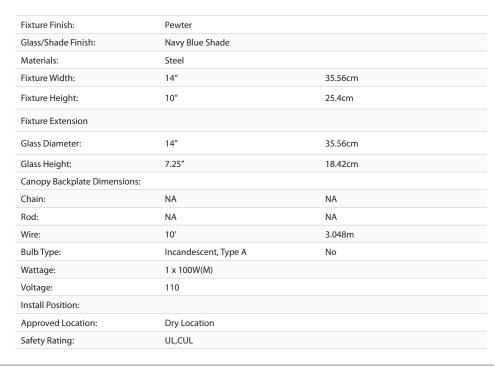

## Orwell PW

3306-L PW-NVY

UPC: 844375041769

1 Light Pendant - 14"

Orwell is an extensive assortment of industrial style fixtures. The beauty and character of the collection are in the refined details. This transitional series works well in a variety of settings. Partial shades shield the eyes from possible hot spots, while the open tops tease onlookers with a view of the sockets and bulbs. The design allows light and heat to escape from above and below the metal shades, providing both task and ambient lighting. Edison bulbs are recommended to compete the vintage, industrial look of the fixtures. A choice-selection of finish and shade color combinations heighten the appeal of the series. Opal glass shades are available for bath fixtures. Single pendants are suspended from woven fabric cords while multi-light fixtures are rod-hung.