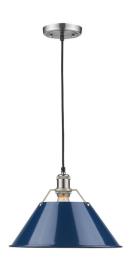

## Orwell PW

3306-L PW-NVY

UPC: 844375041769

1 Light Pendant - 14"

Orwell is an extensive assortment of industrial style fixtures. The beauty and character of the collection are in the refined details. This transitional series works well in a variety of settings. Partial shades shield the eyes from possible hot spots, while the open tops tease onlookers with a view of the sockets and bulbs. The design allows light and heat to escape from above and below the metal shades, providing both task and ambient lighting. Edison bulbs are recommended to compete the vintage, industrial look of the fixtures. A choice-selection of finish and shade color combinations heighten the appeal of the series. Opal glass shades are available for bath fixtures. Single pendants are suspended from woven fabric cords while multi-light fixtures are rod-hung.