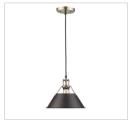

## **Orwell AB**

3306-L AB-RBZ

UPC: 844375041813

1 Light Pendant - 14"

Orwell is an extensive assortment of industrial style fixtures. The beauty and character of the collection are in the refined details. This transitional series works well in a variety of settings. Partial shades shield the eyes from possible hot spots, while the open tops tease onlookers with a view of the sockets and bulbs. The design allows light and heat to escape from above and below the metal shades, providing both task and ambient lighting. Edison bulbs are recommended to compete the vintage, industrial look of the fixtures. A choice-selection of finish and shade color combinations heighten the appeal of the series. Opal glass shades are available for bath fixtures. Single pendants are suspended from woven fabric cords while multi-light fixtures are rod-hung.