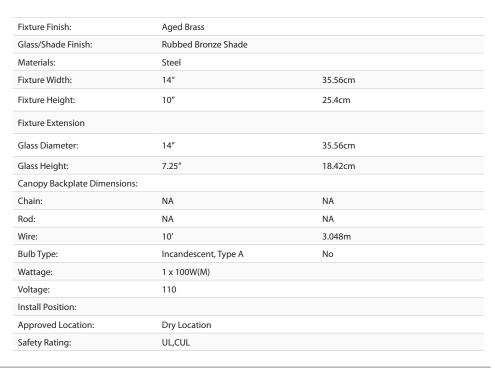

## **Orwell AB**

3306-L AB-RBZ

UPC: 844375041813

1 Light Pendant - 14"

Orwell is an extensive assortment of industrial style fixtures. The beauty and character of the collection are in the refined details. This transitional series works well in a variety of settings. Partial shades shield the eyes from possible hot spots, while the open tops tease onlookers with a view of the sockets and bulbs. The design allows light and heat to escape from above and below the metal shades, providing both task and ambient lighting. Edison bulbs are recommended to compete the vintage, industrial look of the fixtures. A choice-selection of finish and shade color combinations heighten the appeal of the series. Opal glass shades are available for bath fixtures. Single pendants are suspended from woven fabric cords while multi-light fixtures are rod-hung.