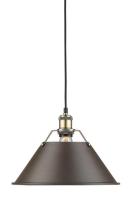

## **Orwell AB**

3306-L AB-RBZ

UPC: 844375041813

1 Light Pendant - 14"

Orwell is an extensive assortment of industrial style fixtures. The beauty and character of the collection are in the refined details. This transitional series works well in a variety of settings. Partial shades shield the eyes from possible hot spots, while the open tops tease onlookers with a view of the sockets and bulbs. The design allows light and heat to escape from above and below the metal shades, providing both task and ambient lighting. Edison bulbs are recommended to compete the vintage, industrial look of the fixtures. A choice-selection of finish and shade color combinations heighten the appeal of the series. Opal glass shades are available for bath fixtures. Single pendants are suspended from woven fabric cords while multi-light fixtures are rod-hung.