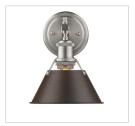

## 3 Light Bath Vanity

Orwell is an extensive assortment of industrial style fixtures. The beauty and character of the collection are in the refined details. This transitional series works well in a variety of settings. Partial shades shield the eyes from possible hot spots, while the open tops tease onlookers with a view of the sockets and bulbs. The design allows light and heat to escape from above and below the metal shades, providing both task and ambient lighting. Edison bulbs are recommended to compete the vintage, industrial look of the fixtures. A choice-selection of finish and shade color combinations heighten the appeal of the series. Opal glass shades are available for bath fixtures. Single pendants are suspended from woven fabric cords while multi-light fixtures are rod-hung.

## Also Available

3306-BA2 PW-RBZ

3306-1W PW-RBZ