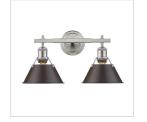

## 3 Light Bath Vanity

Orwell is an extensive assortment of industrial style fixtures. The beauty and character of the collection are in the refined details. This transitional series works well in a variety of settings. Partial shades shield the eyes from possible hot spots, while the open tops tease onlookers with a view of the sockets and bulbs. The design allows light and heat to escape from above and below the metal shades, providing both task and ambient lighting. Edison bulbs are recommended to compete the vintage, industrial look of the fixtures. A choice-selection of finish and shade color combinations heighten the appeal of the series. Opal glass shades are available for bath fixtures. Single pendants are suspended from woven fabric cords while multi-light fixtures are rod-hung.

## Also Available

3306-BA2 PW-RBZ

3306-1W PW-RBZ