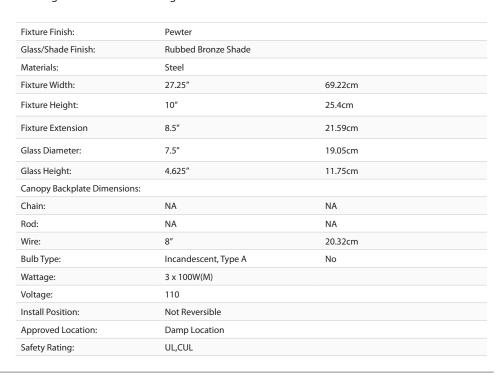

## **Orwell PW**

3306-BA3 PW-RBZ

UPC: 844375042209

## 3 Light Bath Vanity

Orwell is an extensive assortment of industrial style fixtures. The beauty and character of the collection are in the refined details. This transitional series works well in a variety of settings. Partial shades shield the eyes from possible hot spots, while the open tops tease onlookers with a view of the sockets and bulbs. The design allows light and heat to escape from above and below the metal shades, providing both task and ambient lighting. Edison bulbs are recommended to compete the vintage, industrial look of the fixtures. A choice-selection of finish and shade color combinations heighten the appeal of the series. Opal glass shades are available for bath fixtures. Single pendants are suspended from woven fabric cords while multi-light fixtures are rod-hung.

## Also Available

3306-BA2 PW-RBZ

3306-1W PW-RBZ