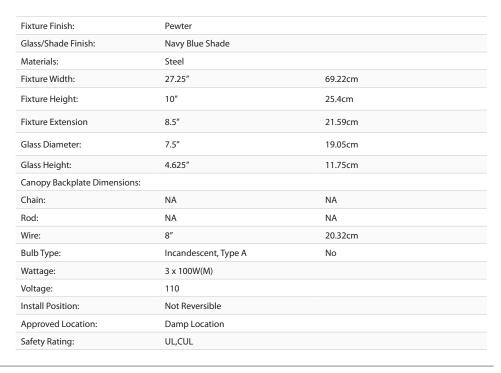

## **Orwell PW**

3306-BA3 PW-NVY

UPC: 844375042186

## 3 Light Bath Vanity

Orwell is an extensive assortment of industrial style fixtures. The beauty and character of the collection are in the refined details. This transitional series works well in a variety of settings. Partial shades shield the eyes from possible hot spots, while the open tops tease onlookers with a view of the sockets and bulbs. The design allows light and heat to escape from above and below the metal shades, providing both task and ambient lighting. Edison bulbs are recommended to compete the vintage, industrial look of the fixtures. A choice-selection of finish and shade color combinations heighten the appeal of the series. Opal glass shades are available for bath fixtures. Single pendants are suspended from woven fabric cords while multi-light fixtures are rod-hung.