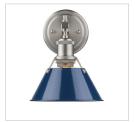

## **Orwell PW**

3306-BA3 PW-NVY

UPC: 844375042186

## 3 Light Bath Vanity

Orwell is an extensive assortment of industrial style fixtures. The beauty and character of the collection are in the refined details. This transitional series works well in a variety of settings. Partial shades shield the eyes from possible hot spots, while the open tops tease onlookers with a view of the sockets and bulbs. The design allows light and heat to escape from above and below the metal shades, providing both task and ambient lighting. Edison bulbs are recommended to compete the vintage, industrial look of the fixtures. A choice-selection of finish and shade color combinations heighten the appeal of the series. Opal glass shades are available for bath fixtures. Single pendants are suspended from woven fabric cords while multi-light fixtures are rod-hung.