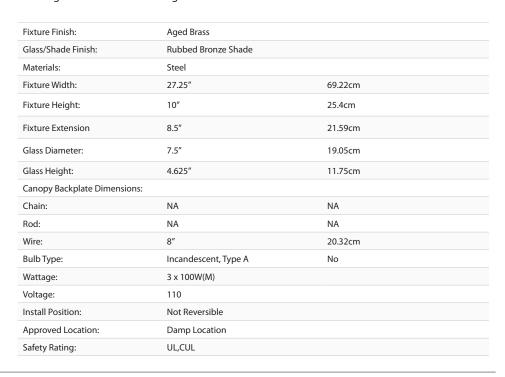

## 3 Light Bath Vanity

Orwell is an extensive assortment of industrial style fixtures. The beauty and character of the collection are in the refined details. This transitional series works well in a variety of settings. Partial shades shield the eyes from possible hot spots, while the open tops tease onlookers with a view of the sockets and bulbs. The design allows light and heat to escape from above and below the metal shades, providing both task and ambient lighting. Edison bulbs are recommended to compete the vintage, industrial look of the fixtures. A choice-selection of finish and shade color combinations heighten the appeal of the series. Opal glass shades are available for bath fixtures. Single pendants are suspended from woven fabric cords while multi-light fixtures are rod-hung.