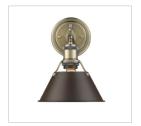

## **Orwell AB**

3306-BA3 AB-RBZ

UPC: 844375042230

## 3 Light Bath Vanity

Orwell is an extensive assortment of industrial style fixtures. The beauty and character of the collection are in the refined details. This transitional series works well in a variety of settings. Partial shades shield the eyes from possible hot spots, while the open tops tease onlookers with a view of the sockets and bulbs. The design allows light and heat to escape from above and below the metal shades, providing both task and ambient lighting. Edison bulbs are recommended to compete the vintage, industrial look of the fixtures. A choice-selection of finish and shade color combinations heighten the appeal of the series. Opal glass shades are available for bath fixtures. Single pendants are suspended from woven fabric cords while multi-light fixtures are rod-hung.