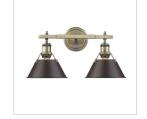

## 3 Light Bath Vanity

Orwell is an extensive assortment of industrial style fixtures. The beauty and character of the collection are in the refined details. This transitional series works well in a variety of settings. Partial shades shield the eyes from possible hot spots, while the open tops tease onlookers with a view of the sockets and bulbs. The design allows light and heat to escape from above and below the metal shades, providing both task and ambient lighting. Edison bulbs are recommended to compete the vintage, industrial look of the fixtures. A choice-selection of finish and shade color combinations heighten the appeal of the series. Opal glass shades are available for bath fixtures. Single pendants are suspended from woven fabric cords while multi-light fixtures are rod-hung.