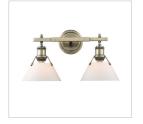

## **Orwell AB**

3306-BA3 AB-OP

UPC: 844375041189

## 3 Light Bath Vanity

Orwell is an extensive assortment of industrial style fixtures. The beauty and character of the collection are in the refined details. This transitional series works well in a variety of settings. Partial shades shield the eyes from possible hot spots, while the open tops tease onlookers with a view of the sockets and bulbs. The design allows light and heat to escape from above and below the metal shades, providing both task and ambient lighting. Edison bulbs are recommended to compete the vintage, industrial look of the fixtures. A choice-selection of finish and shade color combinations heighten the appeal of the series. Opal glass shades are available for bath fixtures. Single pendants are suspended from woven fabric cords while multi-light fixtures are rod-hung.