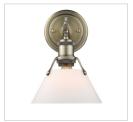

## **Orwell AB**

3306-BA3 AB-OP

UPC: 844375041189

## 3 Light Bath Vanity

Orwell is an extensive assortment of industrial style fixtures. The beauty and character of the collection are in the refined details. This transitional series works well in a variety of settings. Partial shades shield the eyes from possible hot spots, while the open tops tease onlookers with a view of the sockets and bulbs. The design allows light and heat to escape from above and below the metal shades, providing both task and ambient lighting. Edison bulbs are recommended to compete the vintage, industrial look of the fixtures. A choice-selection of finish and shade color combinations heighten the appeal of the series. Opal glass shades are available for bath fixtures. Single pendants are suspended from woven fabric cords while multi-light fixtures are rod-hung.