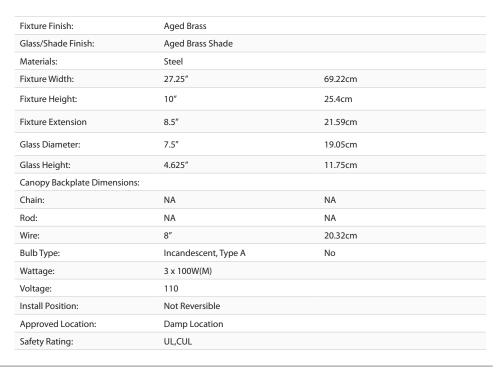

## **Orwell AB**

3306-BA3 AB-OP

UPC: 844375041189

## 3 Light Bath Vanity

Orwell is an extensive assortment of industrial style fixtures. The beauty and character of the collection are in the refined details. This transitional series works well in a variety of settings. Partial shades shield the eyes from possible hot spots, while the open tops tease onlookers with a view of the sockets and bulbs. The design allows light and heat to escape from above and below the metal shades, providing both task and ambient lighting. Edison bulbs are recommended to compete the vintage, industrial look of the fixtures. A choice-selection of finish and shade color combinations heighten the appeal of the series. Opal glass shades are available for bath fixtures. Single pendants are suspended from woven fabric cords while multi-light fixtures are rod-hung.