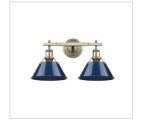

## **Orwell AB**

3306-BA3 AB-NVY

UPC: 844375042216

## 3 Light Bath Vanity

Orwell is an extensive assortment of industrial style fixtures. The beauty and character of the collection are in the refined details. This transitional series works well in a variety of settings. Partial shades shield the eyes from possible hot spots, while the open tops tease onlookers with a view of the sockets and bulbs. The design allows light and heat to escape from above and below the metal shades, providing both task and ambient lighting. Edison bulbs are recommended to compete the vintage, industrial look of the fixtures. A choice-selection of finish and shade color combinations heighten the appeal of the series. Opal glass shades are available for bath fixtures. Single pendants are suspended from woven fabric cords while multi-light fixtures are rod-hung.