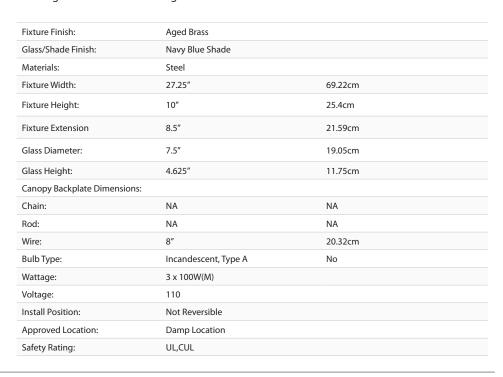

## **Orwell AB**

3306-BA3 AB-NVY

UPC: 844375042216

## 3 Light Bath Vanity

Orwell is an extensive assortment of industrial style fixtures. The beauty and character of the collection are in the refined details. This transitional series works well in a variety of settings. Partial shades shield the eyes from possible hot spots, while the open tops tease onlookers with a view of the sockets and bulbs. The design allows light and heat to escape from above and below the metal shades, providing both task and ambient lighting. Edison bulbs are recommended to compete the vintage, industrial look of the fixtures. A choice-selection of finish and shade color combinations heighten the appeal of the series. Opal glass shades are available for bath fixtures. Single pendants are suspended from woven fabric cords while multi-light fixtures are rod-hung.