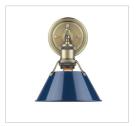

## **Orwell AB**

3306-BA3 AB-NVY

UPC: 844375042216

## 3 Light Bath Vanity

Orwell is an extensive assortment of industrial style fixtures. The beauty and character of the collection are in the refined details. This transitional series works well in a variety of settings. Partial shades shield the eyes from possible hot spots, while the open tops tease onlookers with a view of the sockets and bulbs. The design allows light and heat to escape from above and below the metal shades, providing both task and ambient lighting. Edison bulbs are recommended to compete the vintage, industrial look of the fixtures. A choice-selection of finish and shade color combinations heighten the appeal of the series. Opal glass shades are available for bath fixtures. Single pendants are suspended from woven fabric cords while multi-light fixtures are rod-hung.