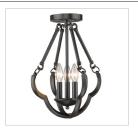

| 13.02cmDia x 2.22cmE     |
| Chain:                       | NA                   | NA                       |
| Rod:                         | 1ea 6", 3ea 12"      | 1ea 15.24cm, 3ea 30.48cm |
| Wire:                        | 10'                  | 3.048m                   |
| Bulb Type:                   | Incandescent, Type A | No                       |
| Wattage:                     | 1 x 100W(M)          |                          |
| Voltage:                     | 110                  |                          |
| Install Position:            |                      |                          |
| Approved Location:           | Dry Location         |                          |
| Safety Rating:               | UL,CUL               |                          |





## Also Available



5926-SF ABZ



5926-1W ABZ



5926-4P ABZ