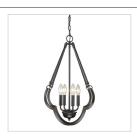

## Mini Pendant

The world famous Smithsonian Castle, in Washington, DC is a picturesque castle composed of red sandstone and Medieval-Revival architectural details. Details like the large circular window that sits high above its northern entrance. This north-facing window was strategically placed to catch the light of the sun. The beautiful window is dissected by a bold patterned design. The window's concept and appearance inspired our Smithsonian Saxon Collection. Composed of durable steel and finished in a smooth Cordoban Bronze finish, these beautiful fixtures are available in various "window-inspired" silhouettes. Evocative of the castle's window, all of the canopies and backplates in the collection feature reflective mirror glass segmented by the same pattern. Capture some of the beauty of the Smithsonian Castle for your home with this unique collection. This mini pendant is beautiful alone or arrayed in a group.