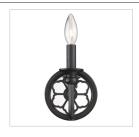

2.22cmE     |
| Chain:                       | NA                   | NA                       |
| Rod:                         | 1ea 6", 3ea 12"      | 1ea 15.24cm, 3ea 30.48cm |
| Wire:                        | 10'                  | 3.048m                   |
| Bulb Type:                   | Incandescent, Type A | No                       |
| Wattage:                     | 1 x 100W(M)          |                          |
| Voltage:                     | 110                  |                          |
| Install Position:            |                      |                          |
| Approved Location:           | Dry Location         |                          |
| Safety Rating:               | UL,CUL               |                          |





## Also Available



5926-SF ABZ



5926-1W ABZ



5926-4P ABZ