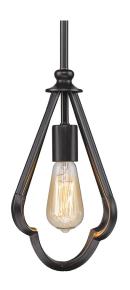

## Saxon

5926-M1L ABZ

UPC: 844375038400

## Mini Pendant

The world famous Smithsonian Castle, in Washington, DC is a picturesque castle composed of red sandstone and Medieval-Revival architectural details. Details like the large circular window that sits high above its northern entrance. This north-facing window was strategically placed to catch the light of the sun. The beautiful window is dissected by a bold patterned design. The window's concept and appearance inspired our Smithsonian Saxon Collection. Composed of durable steel and finished in a smooth Cordoban Bronze finish, these beautiful fixtures are available in various "window-inspired" silhouettes. Evocative of the castle's window, all of the canopies and backplates in the collection feature reflective mirror glass segmented by the same pattern. Capture some of the beauty of the Smithsonian Castle for your home with this unique collection. This mini pendant is beautiful alone or arrayed in a group.

| -                            |                      |                          |
|------------------------------|----------------------|--------------------------|
| Fixture Finish:              | Aged Bronze          |                          |
| Glass/Shade Finish:          |                      |                          |
| Materials:                   | Steel                |                          |
| Fixture Width:               | 8.25"                | 20.96cm                  |
| Fixture Height:              | 12"                  | 30.48cm                  |
| Fixture Extension            |                      |                          |
| Glass Diameter:              |                      |                          |
| Glass Height:                |                      |                          |
| Canopy Backplate Dimensions: | 5.125"Dia x 0.875"E  | 13.02cmDia x 2.22cmE     |
| Chain:                       | NA                   | NA                       |
| Rod:                         | 1ea 6", 3ea 12"      | 1ea 15.24cm, 3ea 30.48cm |
| Wire:                        | 10'                  | 3.048m                   |
| Bulb Type:                   | Incandescent, Type A | No                       |
| Wattage:                     | 1 x 100W(M)          |                          |
| Voltage:                     | 110                  |                          |
| Install Position:            |                      |                          |
| Approved Location:           | Dry Location         |                          |
| Safety Rating:               | UL,CUL               |                          |