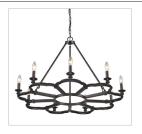

## Saxon

5926-6 ABZ

UPC: 844375038370

## 6 Light Chandelier

| Fixture Finish:              | Aged Bronze          |                      |  |
|------------------------------|----------------------|----------------------|--|
| Glass/Shade Finish:          |                      |                      |  |
| Materials:                   | Steel                |                      |  |
| Fixture Width:               | 27.375"              | 69.53cm              |  |
| Fixture Height:              | 19"                  | 48.26cm              |  |
| ixture Extension             |                      |                      |  |
| Glass Diameter:              |                      |                      |  |
| Glass Height:                |                      |                      |  |
| Canopy Backplate Dimensions: | 5.125"Dia x 0.875"E  | 13.02cmDia x 2.22cmE |  |
| Chain:                       | NA                   | NA                   |  |
| Rod:                         | NA                   | NA                   |  |
| Vire:                        | 10'                  | 3.048m               |  |
| Bulb Type:                   | Incandescent, Type B | No                   |  |
| Vattage:                     | 6 x 60W(C)           |                      |  |
| /oltage:                     | 110                  |                      |  |
| nstall Position:             |                      |                      |  |
| approved Location:           | Dry Location         |                      |  |
| afety Rating:                | UL,CUL               |                      |  |