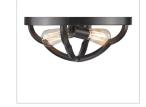

.875"E  | 13.02cmDia x 2.22cmE |  |
| Chain:                       | NA                   | NA                   |  |
| Rod:                         | NA                   | NA                   |  |
| Vire:                        | 10'                  | 3.048m               |  |
| Bulb Type:                   | Incandescent, Type B | No                   |  |
| Vattage:                     | 6 x 60W(C)           |                      |  |
| /oltage:                     | 110                  |                      |  |
| nstall Position:             |                      |                      |  |
| approved Location:           | Dry Location         |                      |  |
| afety Rating:                | UL,CUL               |                      |  |





## Also Available







5926-9 ABZ

5926-FM ABZ

5926-M1L ABZ