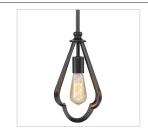

75"E  | 13.02cmDia x 2.22cmE |  |
| Chain:                       | NA                   | NA                   |  |
| Rod:                         | NA                   | NA                   |  |
| Vire:                        | 10'                  | 3.048m               |  |
| Bulb Type:                   | Incandescent, Type B | No                   |  |
| Vattage:                     | 6 x 60W(C)           |                      |  |
| /oltage:                     | 110                  |                      |  |
| nstall Position:             |                      |                      |  |
| approved Location:           | Dry Location         |                      |  |
| afety Rating:                | UL,CUL               |                      |  |





## Also Available







5926-9 ABZ

5926-FM ABZ

5926-M1L ABZ