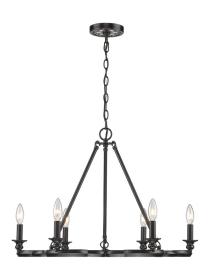

## 6 Light Chandelier

| Fixture Finish:              | Aged Bronze          |                      |  |
|------------------------------|----------------------|----------------------|--|
| Glass/Shade Finish:          |                      |                      |  |
| Materials:                   | Steel                |                      |  |
| Fixture Width:               | 27.375"              | 69.53cm              |  |
| Fixture Height:              | 19"                  | 48.26cm              |  |
| ixture Extension             |                      |                      |  |
| Glass Diameter:              |                      |                      |  |
| Glass Height:                |                      |                      |  |
| Canopy Backplate Dimensions: | 5.125"Dia x 0.875"E  | 13.02cmDia x 2.22cmE |  |
| Chain:                       | NA                   | NA                   |  |
| Rod:                         | NA                   | NA                   |  |
| Vire:                        | 10'                  | 3.048m               |  |
| Bulb Type:                   | Incandescent, Type B | No                   |  |
| Vattage:                     | 6 x 60W(C)           |                      |  |
| /oltage:                     | 110                  |                      |  |
| nstall Position:             |                      |                      |  |
| approved Location:           | Dry Location         |                      |  |
| afety Rating:                | UL,CUL               |                      |  |