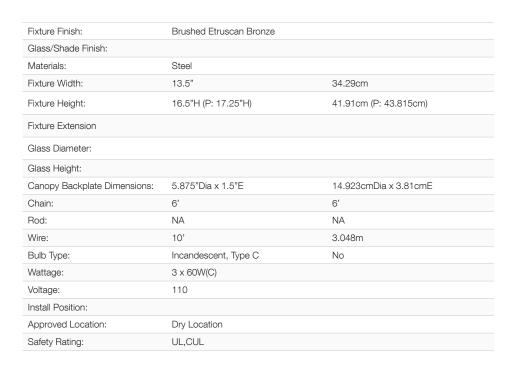

## ELLA EB

1323-SF EBB

UPC: 844375038059

## Semi-Flush

Beauty, glamour and fantasy are the inspirations behind this enchanted collection. Golden Lighting's Ella collection lends charm and romance to a room. The style is transitional, but ideal for eclectic and contemporary room decors. Riveting, multi-faceted clear crystal accents twinkle vivaciously. Offered in two finishes; the White Gold finish is delicate and refined, while the Brushed Etruscan Bronze finish creates a dark beauty. This convertible semi-flush creates a stylish focal point that can be mounted as a flush mount or hung as a pendant.