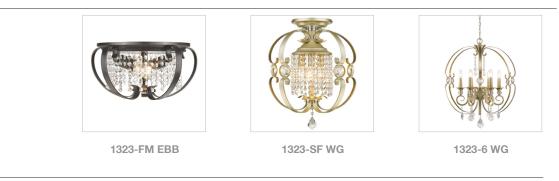

## ELLA 1323-FM WG

UPC: 844375038066

## Flush Mount

Beauty, glamour and fantasy are the inspirations behind this enchanted collection. Golden Lighting's Ella collection lends charm and romance to a room. The style is transitional, but ideal for eclectic and contemporary room decors. Riveting, multi-faceted clear crystal accents twinkle vivaciously. Offered in two finishes; the White Gold finish is delicate and refined, while the Brushed Etruscan Bronze finish creates a dark beauty. This 2-Light flush mount is great in a foyer, hall or bedroom.