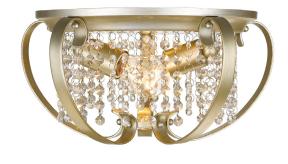

## ELLA 1323-FM WG

UPC: 844375038066

## Flush Mount

Beauty, glamour and fantasy are the inspirations behind this enchanted collection. Golden Lighting's Ella collection lends charm and romance to a room. The style is transitional, but ideal for eclectic and contemporary room decors. Riveting, multi-faceted clear crystal accents twinkle vivaciously. Offered in two finishes; the White Gold finish is delicate and refined, while the Brushed Etruscan Bronze finish creates a dark beauty. This 2-Light flush mount is great in a foyer, hall or bedroom.

| Fixture Finish:              | White Gold           |                      |
|------------------------------|----------------------|----------------------|
| Glass/Shade Finish:          |                      |                      |
| Materials:                   | Steel                |                      |
| Fixture Width:               | 14.5"                | 36.83cm              |
| Fixture Height:              | 7"                   | 17.78cm              |
| Fixture Extension            |                      |                      |
| Glass Diameter:              |                      |                      |
| Glass Height:                |                      |                      |
| Canopy Backplate Dimensions: | 12"Dia x 1.125"E     | 30.48cmDia x 2.86cmE |
| Chain:                       | NA                   | NA                   |
| Rod:                         | NA                   | NA                   |
| Wire:                        | 8"                   | 20.32cm              |
| Bulb Type:                   | Incandescent, Type A | No                   |
| Wattage:                     | 2 × 60W(M)           |                      |
| Voltage:                     | 110                  |                      |
| Install Position:            |                      |                      |
| Approved Location:           | Dry Location         |                      |
| Safety Rating:               | UL,CUL               |                      |
|                              |                      |                      |