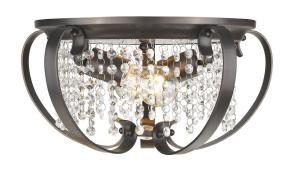

## Flush Mount

Beauty, glamour and fantasy are the inspirations behind this enchanted collection. Golden Lighting's Ella collection lends charm and romance to a room. The style is transitional, but ideal for eclectic and contemporary room decors. Riveting, multi-faceted clear crystal accents twinkle vivaciously. Offered in two finishes; the White Gold finish is delicate and refined, while the Brushed Etruscan Bronze finish creates a dark beauty. This 2-Light flush mount is great in a foyer, hall or bedroom.

| Fixture Finish:              | Brushed Etruscan Bronze |                      |
|------------------------------|-------------------------|----------------------|
| Glass/Shade Finish:          |                         |                      |
| Materials:                   | Steel                   |                      |
| Fixture Width:               | 14.5"                   | 36.83cm              |
| Fixture Height:              | 7"                      | 17.78cm              |
| Fixture Extension            |                         |                      |
| Glass Diameter:              |                         |                      |
| Glass Height:                |                         |                      |
| Canopy Backplate Dimensions: | 12"Dia x 1.125"E        | 30.48cmDia x 2.86cmE |
| Chain:                       | NA                      | NA                   |
| Rod:                         | NA                      | NA                   |
| Wire:                        | 8"                      | 20.32cm              |
| Bulb Type:                   | Incandescent, Type A    | No                   |
| Wattage:                     | 2 x 60W(M)              |                      |
| Voltage:                     | 110                     |                      |
| Install Position:            |                         |                      |
| Approved Location:           | Dry Location            |                      |
| Safety Rating:               | UL,CUL                  |                      |
|                              |                         |                      |