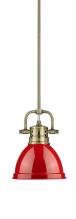

## **Duncan AB**

3604-M1L AB-RD

UPC: 844375037397

Mini Pendant with Rod

Transform the look of your room with this classic, vintage-inspired fixture by Golden Lighting. Golden Lighting's Duncan collection is contemporary style with an industrial feel. The collection features a variety of simple, traditional silhouettes that are a nod to a bygone era. A variety of plated and painted metal shade finishes are offered in combination with durable Aged Brass, Chrome or Pewter fixture bodies. Rubbed Bronze fixtures are paired with Rubbed Bronze shades. This rod-hung mini pendant features a may be hung individually or grouped over a bar.