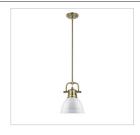

| JOB NAME |
|----------|
|          |
| JOB TYPE |
|          |
| COMMENTS |
| COMMENTS |
|          |

## **Duncan AB**

3604-M1L AB-RD

UPC: 844375037397

Mini Pendant with Rod

Transform the look of your room with this classic, vintage-inspired fixture by Golden Lighting. Golden Lighting's Duncan collection is contemporary style with an industrial feel. The collection features a variety of simple, traditional silhouettes that are a nod to a bygone era. A variety of plated and painted metal shade finishes are offered in combination with durable Aged Brass, Chrome or Pewter fixture bodies. Rubbed Bronze fixtures are paired with Rubbed Bronze shades. This rod-hung mini pendant features a may be hung individually or grouped over a bar.





## Also Available







3604-M1L AB-WH



3604-M1L AB-AB