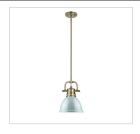

| JOB NAME |
|----------|
|          |
| JOB TYPE |
|          |
| COMMENTS |
| COMMENTS |
|          |

## **Duncan AB**

3604-M1L AB-RD

UPC: 844375037397

Mini Pendant with Rod

Transform the look of your room with this classic, vintage-inspired fixture by Golden Lighting. Golden Lighting's Duncan collection is contemporary style with an industrial feel. The collection features a variety of simple, traditional silhouettes that are a nod to a bygone era. A variety of plated and painted metal shade finishes are offered in combination with durable Aged Brass, Chrome or Pewter fixture bodies. Rubbed Bronze fixtures are paired with Rubbed Bronze shades. This rod-hung mini pendant features a may be hung individually or grouped over a bar.





## Also Available







3604-M1L AB-WH



3604-M1L AB-AB