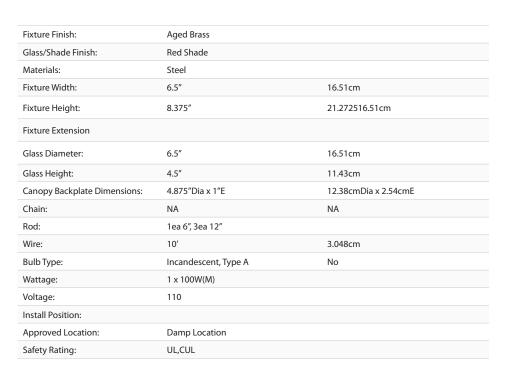

## **Duncan AB**

3604-M1L AB-RD

UPC: 844375037397

Mini Pendant with Rod

Transform the look of your room with this classic, vintage-inspired fixture by Golden Lighting. Golden Lighting's Duncan collection is contemporary style with an industrial feel. The collection features a variety of simple, traditional silhouettes that are a nod to a bygone era. A variety of plated and painted metal shade finishes are offered in combination with durable Aged Brass, Chrome or Pewter fixture bodies. Rubbed Bronze fixtures are paired with Rubbed Bronze shades. This rod-hung mini pendant features a may be hung individually or grouped over a bar.