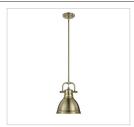

| JOB NAME |
|----------|
|          |
| JOB TYPE |
|          |
| COMMENTS |
| COMMENTS |
|          |

## **Duncan AB**

3604-M1L AB-RD

UPC: 844375037397

Mini Pendant with Rod

Transform the look of your room with this classic, vintage-inspired fixture by Golden Lighting. Golden Lighting's Duncan collection is contemporary style with an industrial feel. The collection features a variety of simple, traditional silhouettes that are a nod to a bygone era. A variety of plated and painted metal shade finishes are offered in combination with durable Aged Brass, Chrome or Pewter fixture bodies. Rubbed Bronze fixtures are paired with Rubbed Bronze shades. This rod-hung mini pendant features a may be hung individually or grouped over a bar.





## Also Available







3604-M1L AB-WH



3604-M1L AB-AB