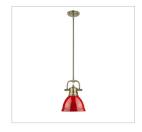

| JOB NAME |
|----------|
|          |
| JOB TYPE |
|          |
| COMMENTS |
|          |

## Duncan AB

3604-M1L AB-BK

UPC: 844375037373

Mini Pendant with Rod

Transform the look of your room with this classic, vintage-inspired fixture by Golden Lighting. Golden Lighting's Duncan collection is contemporary style with an industrial feel. The collection features a variety of simple, traditional silhouettes that are a nod to a bygone era. A variety of plated and painted metal shade finishes are offered in combination with durable Aged Brass, Chrome or Pewter fixture bodies. Rubbed Bronze fixtures are paired with Rubbed Bronze shades. This rod-hung mini pendant features a may be hung individually or grouped over a bar.



## Also Available







3604-M1L AB-RD



3604-M1L AB-SF