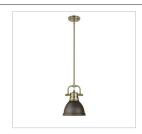

## Duncan AB

3604-M1L AB-BK

UPC: 844375037373

Mini Pendant with Rod

Transform the look of your room with this classic, vintage-inspired fixture by Golden Lighting. Golden Lighting's Duncan collection is contemporary style with an industrial feel. The collection features a variety of simple, traditional silhouettes that are a nod to a bygone era. A variety of plated and painted metal shade finishes are offered in combination with durable Aged Brass, Chrome or Pewter fixture bodies. Rubbed Bronze fixtures are paired with Rubbed Bronze shades. This rod-hung mini pendant features a may be hung individually or grouped over a bar.