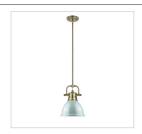

## Duncan AB

3604-M1L AB-BK

UPC: 844375037373

Mini Pendant with Rod

Transform the look of your room with this classic, vintage-inspired fixture by Golden Lighting. Golden Lighting's Duncan collection is contemporary style with an industrial feel. The collection features a variety of simple, traditional silhouettes that are a nod to a bygone era. A variety of plated and painted metal shade finishes are offered in combination with durable Aged Brass, Chrome or Pewter fixture bodies. Rubbed Bronze fixtures are paired with Rubbed Bronze shades. This rod-hung mini pendant features a may be hung individually or grouped over a bar.