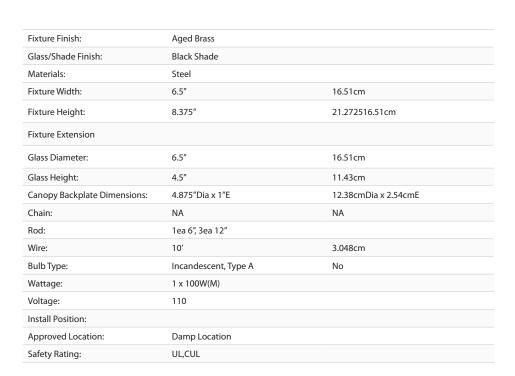

## Duncan AB

3604-M1L AB-BK

UPC: 844375037373

Mini Pendant with Rod

Transform the look of your room with this classic, vintage-inspired fixture by Golden Lighting. Golden Lighting's Duncan collection is contemporary style with an industrial feel. The collection features a variety of simple, traditional silhouettes that are a nod to a bygone era. A variety of plated and painted metal shade finishes are offered in combination with durable Aged Brass, Chrome or Pewter fixture bodies. Rubbed Bronze fixtures are paired with Rubbed Bronze shades. This rod-hung mini pendant features a may be hung individually or grouped over a bar.