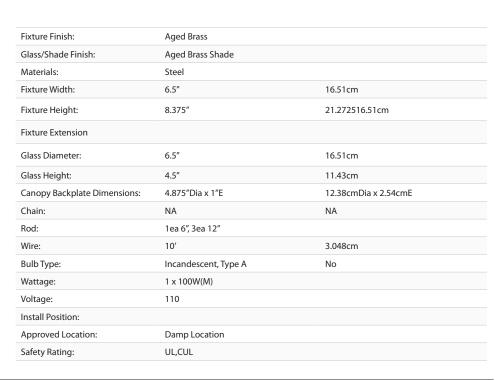

## **Duncan AB**

3604-M1L AB-AB

UPC: 844375037359

Mini Pendant with Rod

Transform the look of your room with this classic, vintage-inspired fixture by Golden Lighting. Golden Lighting's Duncan collection is contemporary style with an industrial feel. The collection features a variety of simple, traditional silhouettes that are a nod to a bygone era. A variety of plated and painted metal shade finishes are offered in combination with durable Aged Brass, Chrome or Pewter fixture bodies. Rubbed Bronze fixtures are paired with Rubbed Bronze shades. This rod-hung mini pendant features a may be hung individually or grouped over a bar.