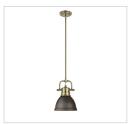

| JOB NAME |
|----------|
|          |
| JOB TYPE |
|          |
| COMMENTS |
|          |

## **Duncan AB**

3604-M1L AB-AB

UPC: 844375037359

Mini Pendant with Rod

Transform the look of your room with this classic, vintage-inspired fixture by Golden Lighting. Golden Lighting's Duncan collection is contemporary style with an industrial feel. The collection features a variety of simple, traditional silhouettes that are a nod to a bygone era. A variety of plated and painted metal shade finishes are offered in combination with durable Aged Brass, Chrome or Pewter fixture bodies. Rubbed Bronze fixtures are paired with Rubbed Bronze shades. This rod-hung mini pendant features a may be hung individually or grouped over a bar.





## Also Available







3604-M1L AB-BK



3604-M1L AB-RBZ