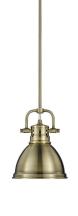

## **Duncan AB**

3604-M1L AB-AB

UPC: 844375037359

Mini Pendant with Rod

Transform the look of your room with this classic, vintage-inspired fixture by Golden Lighting. Golden Lighting's Duncan collection is contemporary style with an industrial feel. The collection features a variety of simple, traditional silhouettes that are a nod to a bygone era. A variety of plated and painted metal shade finishes are offered in combination with durable Aged Brass, Chrome or Pewter fixture bodies. Rubbed Bronze fixtures are paired with Rubbed Bronze shades. This rod-hung mini pendant features a may be hung individually or grouped over a bar.