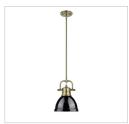

## **Duncan AB**

3604-M1L AB-AB

UPC: 844375037359

Mini Pendant with Rod

Transform the look of your room with this classic, vintage-inspired fixture by Golden Lighting. Golden Lighting's Duncan collection is contemporary style with an industrial feel. The collection features a variety of simple, traditional silhouettes that are a nod to a bygone era. A variety of plated and painted metal shade finishes are offered in combination with durable Aged Brass, Chrome or Pewter fixture bodies. Rubbed Bronze fixtures are paired with Rubbed Bronze shades. This rod-hung mini pendant features a may be hung individually or grouped over a bar.