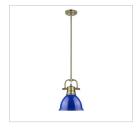

| JOB NAME |
|----------|
|          |
| JOB TYPE |
|          |
| COMMENTS |
|          |

## **Duncan AB**

3604-M1L AB-AB

UPC: 844375037359

Mini Pendant with Rod

Transform the look of your room with this classic, vintage-inspired fixture by Golden Lighting. Golden Lighting's Duncan collection is contemporary style with an industrial feel. The collection features a variety of simple, traditional silhouettes that are a nod to a bygone era. A variety of plated and painted metal shade finishes are offered in combination with durable Aged Brass, Chrome or Pewter fixture bodies. Rubbed Bronze fixtures are paired with Rubbed Bronze shades. This rod-hung mini pendant features a may be hung individually or grouped over a bar.





## Also Available







3604-M1L AB-BK



3604-M1L AB-RBZ