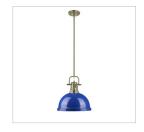

## **Duncan AB**

3604-L AB-WH

UPC: 844375037342

1 Light Pendant with Rod

Transform the look of your room with this classic, vintage-inspired fixture by Golden Lighting. Golden Lighting's Duncan collection is contemporary style with an industrial feel. The collection features a variety of simple, traditional silhouettes that are a nod to a bygone era. A variety of plated and painted metal shade finishes are offered in combination with durable Aged Brass, Chrome or Pewter fixture bodies. Rubbed Bronze fixtures are paired with Rubbed Bronze shades. This large, rod-hung pendant features a glass diffuser and is comfortably sized for a small nook or island. The pendant may be hung individually or arrayed as a set.