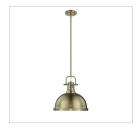

## **Duncan AB**

3604-L AB-WH

UPC: 844375037342

1 Light Pendant with Rod

Transform the look of your room with this classic, vintage-inspired fixture by Golden Lighting. Golden Lighting's Duncan collection is contemporary style with an industrial feel. The collection features a variety of simple, traditional silhouettes that are a nod to a bygone era. A variety of plated and painted metal shade finishes are offered in combination with durable Aged Brass, Chrome or Pewter fixture bodies. Rubbed Bronze fixtures are paired with Rubbed Bronze shades. This large, rod-hung pendant features a glass diffuser and is comfortably sized for a small nook or island. The pendant may be hung individually or arrayed as a set.