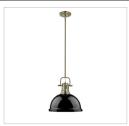

## **Duncan AB**

3604-L AB-WH

UPC: 844375037342

1 Light Pendant with Rod

Transform the look of your room with this classic, vintage-inspired fixture by Golden Lighting. Golden Lighting's Duncan collection is contemporary style with an industrial feel. The collection features a variety of simple, traditional silhouettes that are a nod to a bygone era. A variety of plated and painted metal shade finishes are offered in combination with durable Aged Brass, Chrome or Pewter fixture bodies. Rubbed Bronze fixtures are paired with Rubbed Bronze shades. This large, rod-hung pendant features a glass diffuser and is comfortably sized for a small nook or island. The pendant may be hung individually or arrayed as a set.