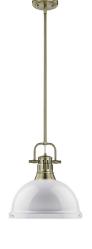

## **Duncan AB**

3604-L AB-WH

UPC: 844375037342

1 Light Pendant with Rod

Transform the look of your room with this classic, vintage-inspired fixture by Golden Lighting. Golden Lighting's Duncan collection is contemporary style with an industrial feel. The collection features a variety of simple, traditional silhouettes that are a nod to a bygone era. A variety of plated and painted metal shade finishes are offered in combination with durable Aged Brass, Chrome or Pewter fixture bodies. Rubbed Bronze fixtures are paired with Rubbed Bronze shades. This large, rod-hung pendant features a glass diffuser and is comfortably sized for a small nook or island. The pendant may be hung individually or arrayed as a set.