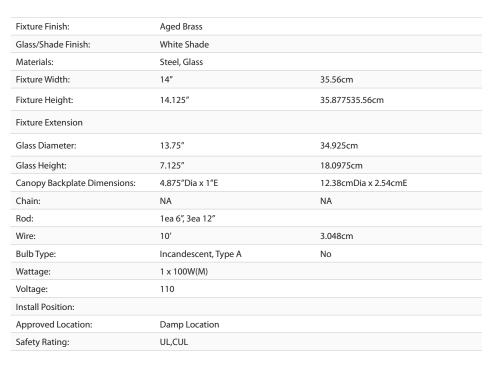

## **Duncan AB**

3604-L AB-WH

UPC: 844375037342

1 Light Pendant with Rod

Transform the look of your room with this classic, vintage-inspired fixture by Golden Lighting. Golden Lighting's Duncan collection is contemporary style with an industrial feel. The collection features a variety of simple, traditional silhouettes that are a nod to a bygone era. A variety of plated and painted metal shade finishes are offered in combination with durable Aged Brass, Chrome or Pewter fixture bodies. Rubbed Bronze fixtures are paired with Rubbed Bronze shades. This large, rod-hung pendant features a glass diffuser and is comfortably sized for a small nook or island. The pendant may be hung individually or arrayed as a set.