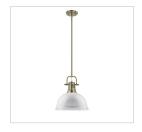

| IOD TVDF |
| JOB TYPE |
| COMMENTS |
|          |

## **Duncan AB**

3604-L AB-SF

UPC: 844375037335

1 Light Pendant with Rod

Transform the look of your room with this classic, vintage-inspired fixture by Golden Lighting. Golden Lighting's Duncan collection is contemporary style with an industrial feel. The collection features a variety of simple, traditional silhouettes that are a nod to a bygone era. A variety of plated and painted metal shade finishes are offered in combination with durable Aged Brass, Chrome or Pewter fixture bodies. Rubbed Bronze fixtures are paired with Rubbed Bronze shades. This large, rod-hung pendant features a glass diffuser and is comfortably sized for a small nook or island. The pendant may be hung individually or arrayed as a set.





## Also Available







3604-L AB-AB



3604-L AB-BE