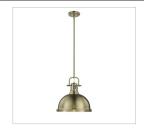

## **Duncan AB**

3604-L AB-SF

UPC: 844375037335

1 Light Pendant with Rod

Transform the look of your room with this classic, vintage-inspired fixture by Golden Lighting. Golden Lighting's Duncan collection is contemporary style with an industrial feel. The collection features a variety of simple, traditional silhouettes that are a nod to a bygone era. A variety of plated and painted metal shade finishes are offered in combination with durable Aged Brass, Chrome or Pewter fixture bodies. Rubbed Bronze fixtures are paired with Rubbed Bronze shades. This large, rod-hung pendant features a glass diffuser and is comfortably sized for a small nook or island. The pendant may be hung individually or arrayed as a set.

## Also Available

3604-L AB-AB

3604-L AB-BE