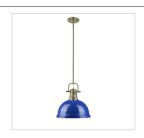

TYPE |
| COMMENTS |
|          |

## **Duncan AB**

3604-L AB-SF

UPC: 844375037335

1 Light Pendant with Rod

Transform the look of your room with this classic, vintage-inspired fixture by Golden Lighting. Golden Lighting's Duncan collection is contemporary style with an industrial feel. The collection features a variety of simple, traditional silhouettes that are a nod to a bygone era. A variety of plated and painted metal shade finishes are offered in combination with durable Aged Brass, Chrome or Pewter fixture bodies. Rubbed Bronze fixtures are paired with Rubbed Bronze shades. This large, rod-hung pendant features a glass diffuser and is comfortably sized for a small nook or island. The pendant may be hung individually or arrayed as a set.





## Also Available







3604-L AB-AB



3604-L AB-BE