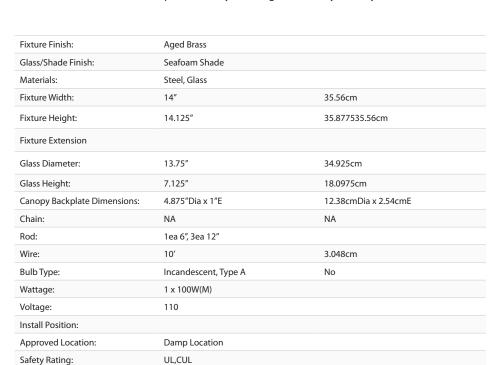

## **Duncan AB**

3604-L AB-SF

UPC: 844375037335

1 Light Pendant with Rod

Transform the look of your room with this classic, vintage-inspired fixture by Golden Lighting. Golden Lighting's Duncan collection is contemporary style with an industrial feel. The collection features a variety of simple, traditional silhouettes that are a nod to a bygone era. A variety of plated and painted metal shade finishes are offered in combination with durable Aged Brass, Chrome or Pewter fixture bodies. Rubbed Bronze fixtures are paired with Rubbed Bronze shades. This large, rod-hung pendant features a glass diffuser and is comfortably sized for a small nook or island. The pendant may be hung individually or arrayed as a set.