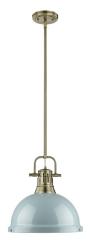

## **Duncan AB**

3604-L AB-SF

UPC: 844375037335

1 Light Pendant with Rod

Transform the look of your room with this classic, vintage-inspired fixture by Golden Lighting. Golden Lighting's Duncan collection is contemporary style with an industrial feel. The collection features a variety of simple, traditional silhouettes that are a nod to a bygone era. A variety of plated and painted metal shade finishes are offered in combination with durable Aged Brass, Chrome or Pewter fixture bodies. Rubbed Bronze fixtures are paired with Rubbed Bronze shades. This large, rod-hung pendant features a glass diffuser and is comfortably sized for a small nook or island. The pendant may be hung individually or arrayed as a set.