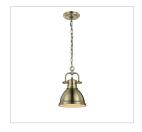

| JOB NAME |
|----------|
| IOD TVDF |
| JOB TYPE |
| COMMENTS |
|          |

## Duncan AB

3602-M1L AB-WH

UPC: 844375037236

Mini Pendant with Chain

Transform the look of your room with this classic, vintage-inspired fixture by Golden Lighting. Golden Lighting's Duncan collection is contemporary style with an industrial feel. The collection features a variety of simple, traditional silhouettes that are a nod to a bygone era. A variety of plated and painted metal shade finishes are offered in combination with durable Aged Brass, Chrome or Pewter fixture bodies. Rubbed Bronze fixtures are paired with Rubbed Bronze shades. This chain-hung mini pendant features a may be hung individually or grouped over a bar.





## Also Available



3602-M1L AB-AB



3602-M1L AB-BE



3602-M1L AB-BK