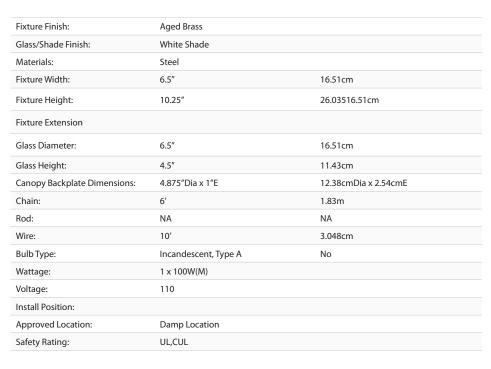

| JOB NAME |
|----------|
| IOD TVDF |
| JOB TYPE |
| COMMENTS |
|          |

## Duncan AB

3602-M1L AB-WH

UPC: 844375037236

Mini Pendant with Chain

Transform the look of your room with this classic, vintage-inspired fixture by Golden Lighting. Golden Lighting's Duncan collection is contemporary style with an industrial feel. The collection features a variety of simple, traditional silhouettes that are a nod to a bygone era. A variety of plated and painted metal shade finishes are offered in combination with durable Aged Brass, Chrome or Pewter fixture bodies. Rubbed Bronze fixtures are paired with Rubbed Bronze shades. This chain-hung mini pendant features a may be hung individually or grouped over a bar.





## Also Available



3602-M1L AB-AB



3602-M1L AB-BE



3602-M1L AB-BK