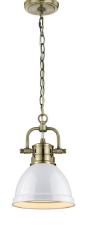

## Duncan AB

3602-M1L AB-WH

UPC: 844375037236

Mini Pendant with Chain

Transform the look of your room with this classic, vintage-inspired fixture by Golden Lighting. Golden Lighting's Duncan collection is contemporary style with an industrial feel. The collection features a variety of simple, traditional silhouettes that are a nod to a bygone era. A variety of plated and painted metal shade finishes are offered in combination with durable Aged Brass, Chrome or Pewter fixture bodies. Rubbed Bronze fixtures are paired with Rubbed Bronze shades. This chain-hung mini pendant features a may be hung individually or grouped over a bar.