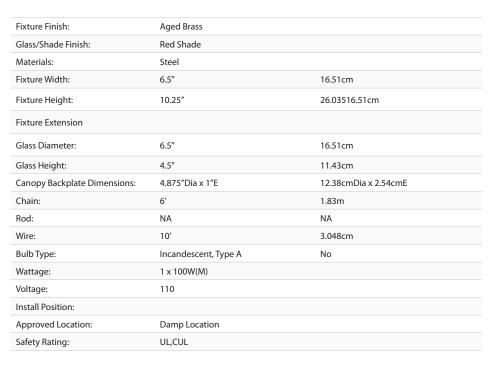

## Duncan AB

3602-M1L AB-RD

UPC: 844375037212

Mini Pendant with Chain

Transform the look of your room with this classic, vintage-inspired fixture by Golden Lighting. Golden Lighting's Duncan collection is contemporary style with an industrial feel. The collection features a variety of simple, traditional silhouettes that are a nod to a bygone era. A variety of plated and painted metal shade finishes are offered in combination with durable Aged Brass, Chrome or Pewter fixture bodies. Rubbed Bronze fixtures are paired with Rubbed Bronze shades. This chain-hung mini pendant features a may be hung individually or grouped over a bar.