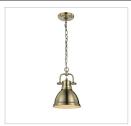

## Duncan AB

3602-M1L AB-RD

UPC: 844375037212

Mini Pendant with Chain

Transform the look of your room with this classic, vintage-inspired fixture by Golden Lighting. Golden Lighting's Duncan collection is contemporary style with an industrial feel. The collection features a variety of simple, traditional silhouettes that are a nod to a bygone era. A variety of plated and painted metal shade finishes are offered in combination with durable Aged Brass, Chrome or Pewter fixture bodies. Rubbed Bronze fixtures are paired with Rubbed Bronze shades. This chain-hung mini pendant features a may be hung individually or grouped over a bar.