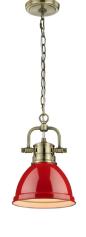

## Duncan AB

3602-M1L AB-RD

UPC: 844375037212

Mini Pendant with Chain

Transform the look of your room with this classic, vintage-inspired fixture by Golden Lighting. Golden Lighting's Duncan collection is contemporary style with an industrial feel. The collection features a variety of simple, traditional silhouettes that are a nod to a bygone era. A variety of plated and painted metal shade finishes are offered in combination with durable Aged Brass, Chrome or Pewter fixture bodies. Rubbed Bronze fixtures are paired with Rubbed Bronze shades. This chain-hung mini pendant features a may be hung individually or grouped over a bar.