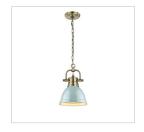

| JOB NAME |
|----------|
|          |
| JOB TYPE |
|          |
| COMMENTS |
| COMMENTS |
|          |

## Duncan AB

3602-M1L AB-RD

UPC: 844375037212

Mini Pendant with Chain

Transform the look of your room with this classic, vintage-inspired fixture by Golden Lighting. Golden Lighting's Duncan collection is contemporary style with an industrial feel. The collection features a variety of simple, traditional silhouettes that are a nod to a bygone era. A variety of plated and painted metal shade finishes are offered in combination with durable Aged Brass, Chrome or Pewter fixture bodies. Rubbed Bronze fixtures are paired with Rubbed Bronze shades. This chain-hung mini pendant features a may be hung individually or grouped over a bar.





## Also Available



3602-M1L AB-SF



3602-M1L AB-WH



3602-M1L AB-AB