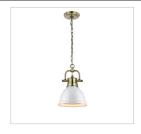

## Duncan AB

3602-M1L AB-RD

UPC: 844375037212

Mini Pendant with Chain

Transform the look of your room with this classic, vintage-inspired fixture by Golden Lighting. Golden Lighting's Duncan collection is contemporary style with an industrial feel. The collection features a variety of simple, traditional silhouettes that are a nod to a bygone era. A variety of plated and painted metal shade finishes are offered in combination with durable Aged Brass, Chrome or Pewter fixture bodies. Rubbed Bronze fixtures are paired with Rubbed Bronze shades. This chain-hung mini pendant features a may be hung individually or grouped over a bar.