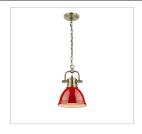

| JOB NAME |
|----------|
| IOD TVDF |
| JOB TYPE |
| COMMENTS |
|          |

## Duncan AB

3602-M1L AB-RBZ

UPC: 844375037205

Mini Pendant with Chain

Transform the look of your room with this classic, vintage-inspired fixture by Golden Lighting. Golden Lighting's Duncan collection is contemporary style with an industrial feel. The collection features a variety of simple, traditional silhouettes that are a nod to a bygone era. A variety of plated and painted metal shade finishes are offered in combination with durable Aged Brass, Chrome or Pewter fixture bodies. Rubbed Bronze fixtures are paired with Rubbed Bronze shades. This chain-hung mini pendant features a may be hung individually or grouped over a bar.





## Also Available



3602-M1L AB-RD



3602-M1L AB-SF



3602-M1L AB-WH