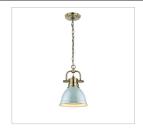

| JOB NAME |
|----------|
| IOD TVDF |
| JOB TYPE |
| COMMENTS |
|          |

## Duncan AB

3602-M1L AB-RBZ

UPC: 844375037205

Mini Pendant with Chain

Transform the look of your room with this classic, vintage-inspired fixture by Golden Lighting. Golden Lighting's Duncan collection is contemporary style with an industrial feel. The collection features a variety of simple, traditional silhouettes that are a nod to a bygone era. A variety of plated and painted metal shade finishes are offered in combination with durable Aged Brass, Chrome or Pewter fixture bodies. Rubbed Bronze fixtures are paired with Rubbed Bronze shades. This chain-hung mini pendant features a may be hung individually or grouped over a bar.





## Also Available



3602-M1L AB-RD



3602-M1L AB-SF



3602-M1L AB-WH