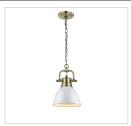

## Duncan AB

3602-M1L AB-RBZ

UPC: 844375037205

Mini Pendant with Chain

Transform the look of your room with this classic, vintage-inspired fixture by Golden Lighting. Golden Lighting's Duncan collection is contemporary style with an industrial feel. The collection features a variety of simple, traditional silhouettes that are a nod to a bygone era. A variety of plated and painted metal shade finishes are offered in combination with durable Aged Brass, Chrome or Pewter fixture bodies. Rubbed Bronze fixtures are paired with Rubbed Bronze shades. This chain-hung mini pendant features a may be hung individually or grouped over a bar.