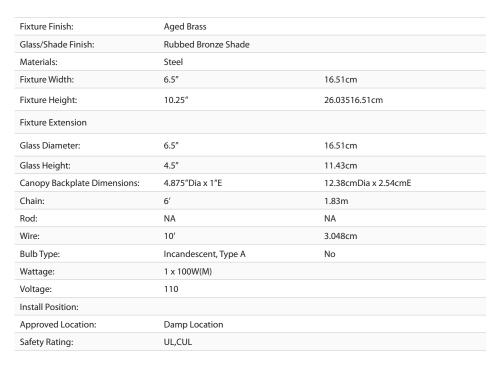

## Duncan AB

3602-M1L AB-RBZ

UPC: 844375037205

Mini Pendant with Chain

Transform the look of your room with this classic, vintage-inspired fixture by Golden Lighting. Golden Lighting's Duncan collection is contemporary style with an industrial feel. The collection features a variety of simple, traditional silhouettes that are a nod to a bygone era. A variety of plated and painted metal shade finishes are offered in combination with durable Aged Brass, Chrome or Pewter fixture bodies. Rubbed Bronze fixtures are paired with Rubbed Bronze shades. This chain-hung mini pendant features a may be hung individually or grouped over a bar.