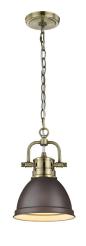

## Duncan AB

3602-M1L AB-RBZ

UPC: 844375037205

Mini Pendant with Chain

Transform the look of your room with this classic, vintage-inspired fixture by Golden Lighting. Golden Lighting's Duncan collection is contemporary style with an industrial feel. The collection features a variety of simple, traditional silhouettes that are a nod to a bygone era. A variety of plated and painted metal shade finishes are offered in combination with durable Aged Brass, Chrome or Pewter fixture bodies. Rubbed Bronze fixtures are paired with Rubbed Bronze shades. This chain-hung mini pendant features a may be hung individually or grouped over a bar.