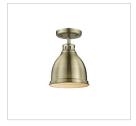

## **Duncan AB**

3602-FM AB-WH

UPC: 844375037113

Flush Mount

Transform the look of your room with this classic, vintage-inspired fixture by Golden Lighting. Golden Lighting's Duncan collection is contemporary style with an industrial feel. The collection features a variety of simple, traditional silhouettes that are a nod to a bygone era. A variety of plated and painted metal shade finishes are offered in combination with durable Aged Brass, Chrome or Pewter fixture bodies. Rubbed Bronze fixtures are paired with Rubbed Bronze shades. This flush mount is UL approved for use in a bathroom, but also works perfectly in a kitchen, living room, entry, or hallway. The style is perfect for modern or contemporary home decors.

## Also Available

3602-FM AB-AB

3602-FM AB-BE

3602-FM AB-BK