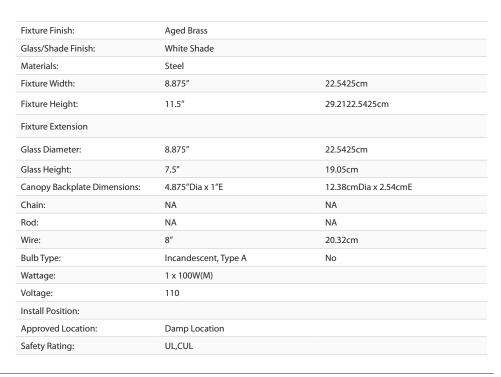

## **Duncan AB**

3602-FM AB-WH

UPC: 844375037113

Flush Mount

Transform the look of your room with this classic, vintage-inspired fixture by Golden Lighting. Golden Lighting's Duncan collection is contemporary style with an industrial feel. The collection features a variety of simple, traditional silhouettes that are a nod to a bygone era. A variety of plated and painted metal shade finishes are offered in combination with durable Aged Brass, Chrome or Pewter fixture bodies. Rubbed Bronze fixtures are paired with Rubbed Bronze shades. This flush mount is UL approved for use in a bathroom, but also works perfectly in a kitchen, living room, entry, or hallway. The style is perfect for modern or contemporary home decors.