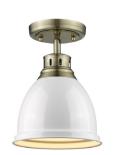

## **Duncan AB**

3602-FM AB-WH

UPC: 844375037113

Flush Mount

Transform the look of your room with this classic, vintage-inspired fixture by Golden Lighting. Golden Lighting's Duncan collection is contemporary style with an industrial feel. The collection features a variety of simple, traditional silhouettes that are a nod to a bygone era. A variety of plated and painted metal shade finishes are offered in combination with durable Aged Brass, Chrome or Pewter fixture bodies. Rubbed Bronze fixtures are paired with Rubbed Bronze shades. This flush mount is UL approved for use in a bathroom, but also works perfectly in a kitchen, living room, entry, or hallway. The style is perfect for modern or contemporary home decors.

## Also Available

3602-FM AB-AB

3602-FM AB-BE

3602-FM AB-BK