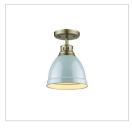

|
| JOB TYPE |
| COMMENTS |
|          |

## **Duncan AB**

3602-FM AB-RD

UPC: 844375037090

Flush Mount

Transform the look of your room with this classic, vintage-inspired fixture by Golden Lighting. Golden Lighting's Duncan collection is contemporary style with an industrial feel. The collection features a variety of simple, traditional silhouettes that are a nod to a bygone era. A variety of plated and painted metal shade finishes are offered in combination with durable Aged Brass, Chrome or Pewter fixture bodies. Rubbed Bronze fixtures are paired with Rubbed Bronze shades. This flush mount is UL approved for use in a bathroom, but also works perfectly in a kitchen, living room, entry, or hallway. The style is perfect for modern or contemporary home decors.





## Also Available







3602-FM AB-WH



3602-FM AB-AB