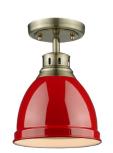

## **Duncan AB**

3602-FM AB-RD

UPC: 844375037090

Flush Mount

Transform the look of your room with this classic, vintage-inspired fixture by Golden Lighting. Golden Lighting's Duncan collection is contemporary style with an industrial feel. The collection features a variety of simple, traditional silhouettes that are a nod to a bygone era. A variety of plated and painted metal shade finishes are offered in combination with durable Aged Brass, Chrome or Pewter fixture bodies. Rubbed Bronze fixtures are paired with Rubbed Bronze shades. This flush mount is UL approved for use in a bathroom, but also works perfectly in a kitchen, living room, entry, or hallway. The style is perfect for modern or contemporary home decors.