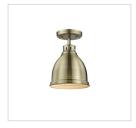

## **Duncan AB**

3602-FM AB-RD

UPC: 844375037090

Flush Mount

Transform the look of your room with this classic, vintage-inspired fixture by Golden Lighting. Golden Lighting's Duncan collection is contemporary style with an industrial feel. The collection features a variety of simple, traditional silhouettes that are a nod to a bygone era. A variety of plated and painted metal shade finishes are offered in combination with durable Aged Brass, Chrome or Pewter fixture bodies. Rubbed Bronze fixtures are paired with Rubbed Bronze shades. This flush mount is UL approved for use in a bathroom, but also works perfectly in a kitchen, living room, entry, or hallway. The style is perfect for modern or contemporary home decors.

## Also Available

3602-FM AB-WH

3602-FM AB-AB