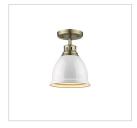

## **Duncan AB**

3602-FM AB-RD

UPC: 844375037090

Flush Mount

Transform the look of your room with this classic, vintage-inspired fixture by Golden Lighting. Golden Lighting's Duncan collection is contemporary style with an industrial feel. The collection features a variety of simple, traditional silhouettes that are a nod to a bygone era. A variety of plated and painted metal shade finishes are offered in combination with durable Aged Brass, Chrome or Pewter fixture bodies. Rubbed Bronze fixtures are paired with Rubbed Bronze shades. This flush mount is UL approved for use in a bathroom, but also works perfectly in a kitchen, living room, entry, or hallway. The style is perfect for modern or contemporary home decors.

## Also Available

3602-FM AB-WH

3602-FM AB-AB