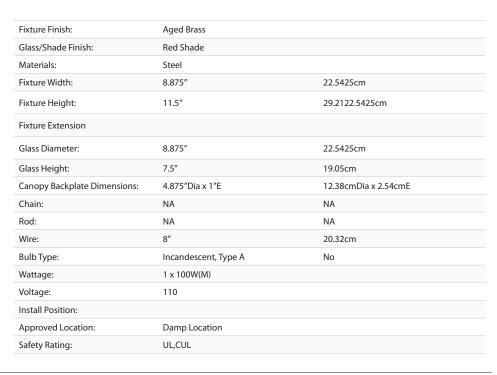

## **Duncan AB**

3602-FM AB-RD

UPC: 844375037090

Flush Mount

Transform the look of your room with this classic, vintage-inspired fixture by Golden Lighting. Golden Lighting's Duncan collection is contemporary style with an industrial feel. The collection features a variety of simple, traditional silhouettes that are a nod to a bygone era. A variety of plated and painted metal shade finishes are offered in combination with durable Aged Brass, Chrome or Pewter fixture bodies. Rubbed Bronze fixtures are paired with Rubbed Bronze shades. This flush mount is UL approved for use in a bathroom, but also works perfectly in a kitchen, living room, entry, or hallway. The style is perfect for modern or contemporary home decors.