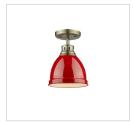

E |
|          |
| COMMENTS |
|          |

## **Duncan AB**

3602-FM AB-RBZ

UPC: 844375037083

Flush Mount

Transform the look of your room with this classic, vintage-inspired fixture by Golden Lighting. Golden Lighting's Duncan collection is contemporary style with an industrial feel. The collection features a variety of simple, traditional silhouettes that are a nod to a bygone era. A variety of plated and painted metal shade finishes are offered in combination with durable Aged Brass, Chrome or Pewter fixture bodies. Rubbed Bronze fixtures are paired with Rubbed Bronze shades. This flush mount is UL approved for use in a bathroom, but also works perfectly in a kitchen, living room, entry, or hallway. The style is perfect for modern or contemporary home decors.





## Also Available



3602-FM AB-RD



3602-FM AB-SF



3602-FM AB-WH