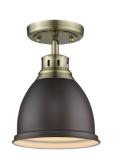

## **Duncan AB**

3602-FM AB-RBZ

UPC: 844375037083

Flush Mount

Transform the look of your room with this classic, vintage-inspired fixture by Golden Lighting. Golden Lighting's Duncan collection is contemporary style with an industrial feel. The collection features a variety of simple, traditional silhouettes that are a nod to a bygone era. A variety of plated and painted metal shade finishes are offered in combination with durable Aged Brass, Chrome or Pewter fixture bodies. Rubbed Bronze fixtures are paired with Rubbed Bronze shades. This flush mount is UL approved for use in a bathroom, but also works perfectly in a kitchen, living room, entry, or hallway. The style is perfect for modern or contemporary home decors.