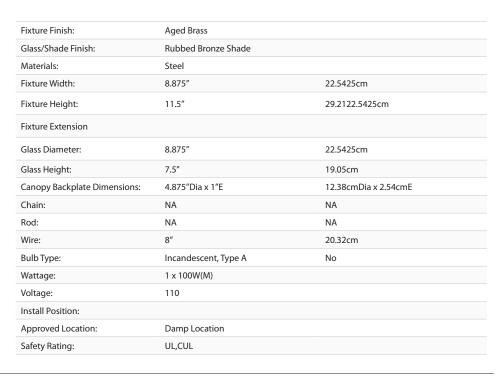

## **Duncan AB**

3602-FM AB-RBZ

UPC: 844375037083

Flush Mount

Transform the look of your room with this classic, vintage-inspired fixture by Golden Lighting. Golden Lighting's Duncan collection is contemporary style with an industrial feel. The collection features a variety of simple, traditional silhouettes that are a nod to a bygone era. A variety of plated and painted metal shade finishes are offered in combination with durable Aged Brass, Chrome or Pewter fixture bodies. Rubbed Bronze fixtures are paired with Rubbed Bronze shades. This flush mount is UL approved for use in a bathroom, but also works perfectly in a kitchen, living room, entry, or hallway. The style is perfect for modern or contemporary home decors.