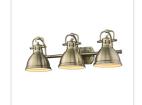

|
| Wire:                        | 8"                         | 20.32cm                        |
| Bulb Type:                   | Incandescent, Type A       | No                             |
| Wattage:                     | 3 x 100W(M)                |                                |
| Voltage:                     | 110                        |                                |
| Install Position:            | Not Reversible             |                                |
| Approved Location:           | Damp Location              |                                |
| Safety Rating:               | UL,CUL                     |                                |
|                              |                            |                                |

## Also Available





3602-BA3 AB-SF

3602-BA3 AB-WH

3602-BA3 AB-AB