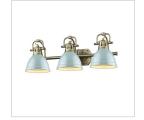

## Duncan AB

3602-BA3 AB-RD

UPC: 844375036956

3 Light Bath Vanity

Transform the look of your room with this classic, vintage-inspired fixture by Golden Lighting. Golden Lighting's Duncan collection is contemporary style with an industrial feel. The collection features a variety of simple, traditional silhouettes that are a nod to a bygone era. A variety of plated and painted metal shade finishes are offered in combination with durable Aged Brass, Chrome or Pewter fixture bodies. Rubbed Bronze fixtures are paired with Rubbed Bronze shades. This 3 light bath vanity is UL approved for use in a bathroom. The style is perfect for modern or contemporary home decors.

| Fixture Finish:              | Aged Brass                 |                                |
|------------------------------|----------------------------|--------------------------------|
| Glass/Shade Finish:          | Red Shade                  |                                |
| Materials:                   | Steel                      |                                |
| Fixture Width:               | 24.5"                      | 62.23cm                        |
| Fixture Height:              | 8.5"                       | 21.5962.23cm                   |
| Fixture Extension            | 8.25"                      | 20.95521.5962.23cm             |
| Glass Diameter:              | 6.5"                       | 16.51cm                        |
| Glass Height:                | 4.5"                       | 11.43cm                        |
| Canopy Backplate Dimensions: | 8.125"W x 8.375"H x 0.75"E | 20.64cmW x 21.27cmH x 1.905cmE |
| Chain:                       | NA                         | NA                             |
| Rod:                         | NA                         | NA                             |
| Wire:                        | 8"                         | 20.32cm                        |
| Bulb Type:                   | Incandescent, Type A       | No                             |
| Wattage:                     | 3 x 100W(M)                |                                |
| Voltage:                     | 110                        |                                |
| Install Position:            | Not Reversible             |                                |
| Approved Location:           | Damp Location              |                                |
| Safety Rating:               | UL,CUL                     |                                |
|                              |                            |                                |