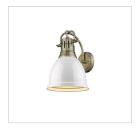

| JOB NAME |
|----------|
| JOB TYPE |
| COMMENTS |

## Duncan AB

3602-1W AB-SF

UPC: 844375036567

1 Light Wall Sconce

Transform the look of your room with this classic, vintage-inspired fixture by Golden Lighting. Golden Lighting's Duncan collection is contemporary style with an industrial feel. The collection features a variety of simple, traditional silhouettes that are a nod to a bygone era. A variety of plated and painted metal shade finishes are offered in combination with durable Aged Brass, Chrome or Pewter fixture bodies. Rubbed Bronze fixtures are paired with Rubbed Bronze shades. This 1 light wall sconce is perfect for modern or contemporary style home decors and works well in a hallway or bath. This sconce is UL approved for damp locations.





## Also Available



3602-1W AB-WH



3602-1W AB-AB



3602-1W AB-BE