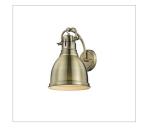

## Duncan AB

3602-1W AB-SF

UPC: 844375036567

1 Light Wall Sconce

Transform the look of your room with this classic, vintage-inspired fixture by Golden Lighting. Golden Lighting's Duncan collection is contemporary style with an industrial feel. The collection features a variety of simple, traditional silhouettes that are a nod to a bygone era. A variety of plated and painted metal shade finishes are offered in combination with durable Aged Brass, Chrome or Pewter fixture bodies. Rubbed Bronze fixtures are paired with Rubbed Bronze shades. This 1 light wall sconce is perfect for modern or contemporary style home decors and works well in a hallway or bath. This sconce is UL approved for damp locations.

## Also Available

3602-1W AB-WH

3602-1W AB-AB

3602-1W AB-BE