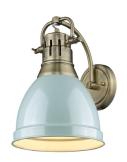

## Duncan AB

3602-1W AB-SF

UPC: 844375036567

1 Light Wall Sconce

Transform the look of your room with this classic, vintage-inspired fixture by Golden Lighting. Golden Lighting's Duncan collection is contemporary style with an industrial feel. The collection features a variety of simple, traditional silhouettes that are a nod to a bygone era. A variety of plated and painted metal shade finishes are offered in combination with durable Aged Brass, Chrome or Pewter fixture bodies. Rubbed Bronze fixtures are paired with Rubbed Bronze shades. This 1 light wall sconce is perfect for modern or contemporary style home decors and works well in a hallway or bath. This sconce is UL approved for damp locations.