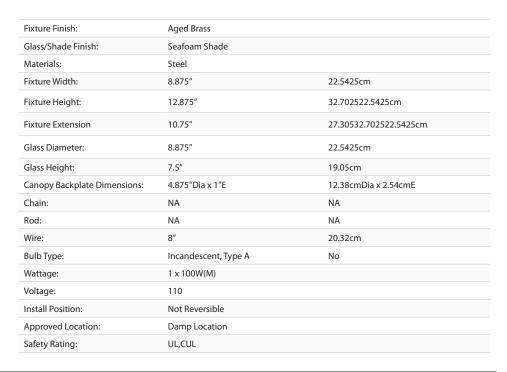

## Duncan AB

3602-1W AB-SF

UPC: 844375036567

1 Light Wall Sconce

Transform the look of your room with this classic, vintage-inspired fixture by Golden Lighting. Golden Lighting's Duncan collection is contemporary style with an industrial feel. The collection features a variety of simple, traditional silhouettes that are a nod to a bygone era. A variety of plated and painted metal shade finishes are offered in combination with durable Aged Brass, Chrome or Pewter fixture bodies. Rubbed Bronze fixtures are paired with Rubbed Bronze shades. This 1 light wall sconce is perfect for modern or contemporary style home decors and works well in a hallway or bath. This sconce is UL approved for damp locations.