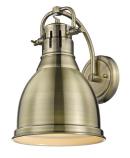

## **Duncan AB**

3602-1W AB-AB

UPC: 844375036512

1 Light Wall Sconce

Transform the look of your room with this classic, vintage-inspired fixture by Golden Lighting. Golden Lighting's Duncan collection is contemporary style with an industrial feel. The collection features a variety of simple, traditional silhouettes that are a nod to a bygone era. A variety of plated and painted metal shade finishes are offered in combination with durable Aged Brass, Chrome or Pewter fixture bodies. Rubbed Bronze fixtures are paired with Rubbed Bronze shades. This 1 light wall sconce is perfect for modern or contemporary style home decors and works well in a hallway or bath. This sconce is UL approved for damp locations.