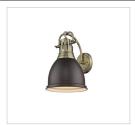

## **Duncan AB**

3602-1W AB-AB

UPC: 844375036512

1 Light Wall Sconce

Transform the look of your room with this classic, vintage-inspired fixture by Golden Lighting. Golden Lighting's Duncan collection is contemporary style with an industrial feel. The collection features a variety of simple, traditional silhouettes that are a nod to a bygone era. A variety of plated and painted metal shade finishes are offered in combination with durable Aged Brass, Chrome or Pewter fixture bodies. Rubbed Bronze fixtures are paired with Rubbed Bronze shades. This 1 light wall sconce is perfect for modern or contemporary style home decors and works well in a hallway or bath. This sconce is UL approved for damp locations.

## Also Available

3602-1W AB-BE

3602-1W AB-BK

3602-1W AB-RBZ