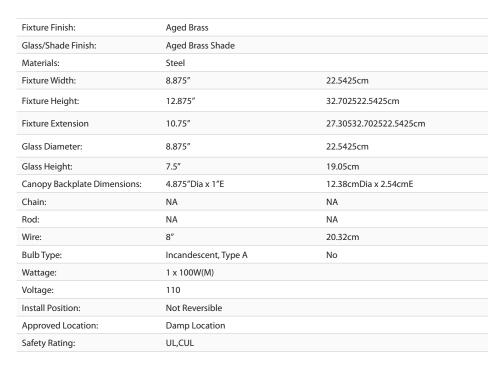

## **Duncan AB**

3602-1W AB-AB

UPC: 844375036512

1 Light Wall Sconce

Transform the look of your room with this classic, vintage-inspired fixture by Golden Lighting. Golden Lighting's Duncan collection is contemporary style with an industrial feel. The collection features a variety of simple, traditional silhouettes that are a nod to a bygone era. A variety of plated and painted metal shade finishes are offered in combination with durable Aged Brass, Chrome or Pewter fixture bodies. Rubbed Bronze fixtures are paired with Rubbed Bronze shades. This 1 light wall sconce is perfect for modern or contemporary style home decors and works well in a hallway or bath. This sconce is UL approved for damp locations.