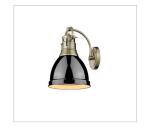

## **Duncan AB**

3602-1W AB-AB

UPC: 844375036512

1 Light Wall Sconce

Transform the look of your room with this classic, vintage-inspired fixture by Golden Lighting. Golden Lighting's Duncan collection is contemporary style with an industrial feel. The collection features a variety of simple, traditional silhouettes that are a nod to a bygone era. A variety of plated and painted metal shade finishes are offered in combination with durable Aged Brass, Chrome or Pewter fixture bodies. Rubbed Bronze fixtures are paired with Rubbed Bronze shades. This 1 light wall sconce is perfect for modern or contemporary style home decors and works well in a hallway or bath. This sconce is UL approved for damp locations.

## Also Available

3602-1W AB-BE

3602-1W AB-BK

3602-1W AB-RBZ