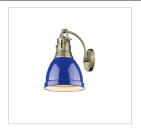

| JOB NAME |
|----------|
| JOB TYPE |
| COMMENTS |

## **Duncan AB**

3602-1W AB-AB

UPC: 844375036512

1 Light Wall Sconce

Transform the look of your room with this classic, vintage-inspired fixture by Golden Lighting. Golden Lighting's Duncan collection is contemporary style with an industrial feel. The collection features a variety of simple, traditional silhouettes that are a nod to a bygone era. A variety of plated and painted metal shade finishes are offered in combination with durable Aged Brass, Chrome or Pewter fixture bodies. Rubbed Bronze fixtures are paired with Rubbed Bronze shades. This 1 light wall sconce is perfect for modern or contemporary style home decors and works well in a hallway or bath. This sconce is UL approved for damp locations.





## Also Available



3602-1W AB-BE



3602-1W AB-BK



3602-1W AB-RBZ