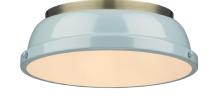

## Duncan AB

3602-14 AB-SF

UPC: 844375036499

Flush Mount

Transform the look of your room with this classic, vintage-inspired fixture by Golden Lighting. Golden Lighting's Duncan collection is contemporary style with an industrial feel. The collection features a variety of simple, traditional silhouettes that are a nod to a bygone era. A variety of plated and painted metal shade finishes are offered in combination with durable Aged Brass, Chrome or Pewter fixture bodies. Rubbed Bronze fixtures are paired with Rubbed Bronze shades. These flush mounts are perfect for modern or contemporary style home decors and works perfectly in a kitchen, hallway or bath. This 14" flush mount is UL approved for damp locations.