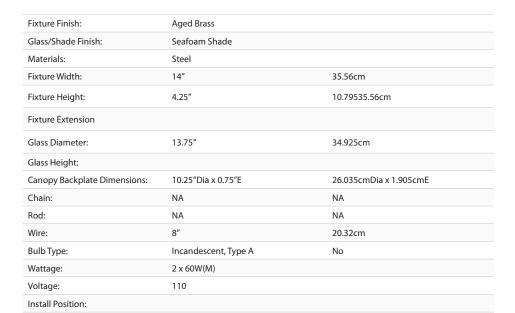

## Duncan AB

3602-14 AB-SF

UPC: 844375036499

Flush Mount

Transform the look of your room with this classic, vintage-inspired fixture by Golden Lighting. Golden Lighting's Duncan collection is contemporary style with an industrial feel. The collection features a variety of simple, traditional silhouettes that are a nod to a bygone era. A variety of plated and painted metal shade finishes are offered in combination with durable Aged Brass, Chrome or Pewter fixture bodies. Rubbed Bronze fixtures are paired with Rubbed Bronze shades. These flush mounts are perfect for modern or contemporary style home decors and works perfectly in a kitchen, hallway or bath. This 14" flush mount is UL approved for damp locations.