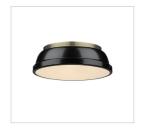

## Duncan AB

3602-14 AB-SF

UPC: 844375036499

Flush Mount

Transform the look of your room with this classic, vintage-inspired fixture by Golden Lighting. Golden Lighting's Duncan collection is contemporary style with an industrial feel. The collection features a variety of simple, traditional silhouettes that are a nod to a bygone era. A variety of plated and painted metal shade finishes are offered in combination with durable Aged Brass, Chrome or Pewter fixture bodies. Rubbed Bronze fixtures are paired with Rubbed Bronze shades. These flush mounts are perfect for modern or contemporary style home decors and works perfectly in a kitchen, hallway or bath. This 14" flush mount is UL approved for damp locations.