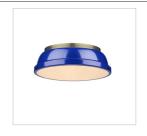

## Flush Mount

Transform the look of your room with this classic, vintage-inspired fixture by Golden Lighting. Golden Lighting's Duncan collection is contemporary style with an industrial feel. The collection features a variety of simple, traditional silhouettes that are a nod to a bygone era. A variety of plated and painted metal shade finishes are offered in combination with durable Aged Brass, Chrome or Pewter fixture bodies. Rubbed Bronze fixtures are paired with Rubbed Bronze shades. These flush mounts are perfect for modern or contemporary style home decors and works perfectly in a kitchen, hallway or bath. This 14" flush mount is UL approved for damp

| Aged Brass           |                                                                                                                            |
|----------------------|----------------------------------------------------------------------------------------------------------------------------|
| Red Shade            |                                                                                                                            |
| Steel                |                                                                                                                            |
| 14"                  | 35.56cm                                                                                                                    |
| 4.25"                | 10.79535.56cm                                                                                                              |
|                      |                                                                                                                            |
| 13.75"               | 34.925cm                                                                                                                   |
|                      |                                                                                                                            |
| 10.25"Dia x 0.75"E   | 26.035cmDia x 1.905cmE                                                                                                     |
| NA                   | NA                                                                                                                         |
| NA                   | NA                                                                                                                         |
| 8"                   | 20.32cm                                                                                                                    |
| Incandescent, Type A | No                                                                                                                         |
| 2 x 60W(M)           |                                                                                                                            |
| 110                  |                                                                                                                            |
|                      |                                                                                                                            |
| Damp Location        |                                                                                                                            |
| UL,CUL               |                                                                                                                            |
|                      | Red Shade  Steel  14"  4.25"  13.75"  10.25"Dia x 0.75"E  NA  NA  8"  Incandescent, Type A  2 x 60W(M)  110  Damp Location |

## Also Available

3602-14 AB-WH

3602-14 AB-AB

3602-14 AB-BE