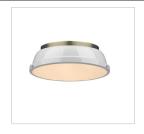

## Flush Mount

Transform the look of your room with this classic, vintage-inspired fixture by Golden Lighting. Golden Lighting's Duncan collection is contemporary style with an industrial feel. The collection features a variety of simple, traditional silhouettes that are a nod to a bygone era. A variety of plated and painted metal shade finishes are offered in combination with durable Aged Brass, Chrome or Pewter fixture bodies. Rubbed Bronze fixtures are paired with Rubbed Bronze shades. These flush mounts are perfect for modern or contemporary style home decors and works perfectly in a kitchen, hallway or bath. This 14" flush mount is UL approved for damp

## Also Available

3602-14 AB-WH

3602-14 AB-AB

3602-14 AB-BE