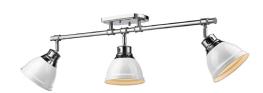

## 3602-3SF CH-WH

UPC: 844375031982

Semi-Flush - Track Light

Transform the look of your room with this classic, vintage-inspired bath vanity by Golden Lighting. Golden Lighting's Duncan collection is contemporary style with an industrial feel. The collection features a variety of simple, traditional silhouettes that are a nod to a bygone era. A variety of plated and painted metal shade finishes are offered in combination with durable Chrome or Pewter fixture bodies.

| Fixture Finish:              | Chrome               |           |
|------------------------------|----------------------|-----------|
| Glass/Shade Finish:          | White Shade          |           |
| Materials:                   | Steel                |           |
| Fixture Width:               | 35.375"              | 89.8525cm |
| Fixture Height:              | 10.75"               | 27.305cm  |
| Fixture Extension            | 6.5"                 | 16.51cm   |
| Glass Diameter:              | 6.5"                 | 16.51cm   |
| Glass Height:                | 4.5"                 | 11.43cm   |
| Canopy Backplate Dimensions: |                      |           |
| Chain:                       | NA                   | NA        |
| Rod:                         | N/A                  | N/A       |
| Wire:                        | 8"                   | 20.32cm   |
| Bulb Type:                   | Incandescent, Type A |           |
| Wattage:                     | 3 x 100W(M)          |           |
| Voltage:                     | 110                  |           |
| Install Position:            |                      |           |
| Approved Location:           | Damp Location        |           |
| Safety Rating:               | UL,CUL               |           |
|                              |                      |           |