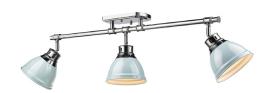

## 3602-3SF CH-SF

UPC: 844375031975

Semi-Flush - Track Light

Transform the look of your room with this classic, vintage-inspired bath vanity by Golden Lighting. Golden Lighting's Duncan collection is contemporary style with an industrial feel. The collection features a variety of simple, traditional silhouettes that are a nod to a bygone era. A variety of plated and painted metal shade finishes are offered in combination with durable Chrome or Pewter fixture bodies.

| Fixture Finish:            | Chrome               |           |
|----------------------------|----------------------|-----------|
| Glass/Shade Finish:        | Seafoam Shade        |           |
| Materials:                 | Steel                |           |
| Fixture Width:             | 35.375"              | 89.8525cm |
| Fixture Height:            | 10.75"               | 27.305cm  |
| Fixture Extension          | 6.5"                 | 16.51cm   |
| Glass Diameter:            | 6.5"                 | 16.51cm   |
| Glass Height:              | 4.5"                 | 11.43cm   |
| Canopy Backplate Dimension | ns:                  |           |
| Chain:                     | NA                   | NA        |
| Rod:                       | N/A                  | N/A       |
| Wire:                      | 8"                   | 20.32cm   |
| Bulb Type:                 | Incandescent, Type A |           |
| Wattage:                   | 3 x 100W(M)          |           |
| Voltage:                   | 110                  |           |
| Install Position:          |                      |           |
| Approved Location:         | Damp Location        |           |
| Safety Rating:             | UL,CUL               |           |
|                            |                      |           |