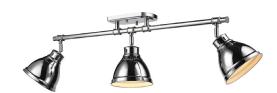

## DUNCAN CH

## 3602-3SF CH-CH

UPC: 844375031654

Semi-Flush - Track Light

Transform the look of your room with this classic, vintage-inspired bath vanity by Golden Lighting. Golden Lighting's Duncan collection is contemporary style with an industrial feel. The collection features a variety of simple, traditional silhouettes that are a nod to a bygone era. A variety of plated and painted metal shade finishes are offered in combination with durable Chrome or Pewter fixture bodies.

| Fixture Finish:            | Chrome               |           |  |
|----------------------------|----------------------|-----------|--|
| Glass/Shade Finish:        | Chrome Shade         |           |  |
| Materials:                 | Steel                |           |  |
| Fixture Width:             | 35.375"              | 89.8525cm |  |
| Fixture Height:            | 10.75"               | 27.305cm  |  |
| Fixture Extension          | 6.5"                 | 16.51cm   |  |
| Glass Diameter:            | 6.5"                 | 16.51cm   |  |
| Glass Height:              | 4.5"                 | 11.43cm   |  |
| Canopy Backplate Dimension | ns:                  |           |  |
| Chain:                     | NA                   | NA        |  |
| Rod:                       | N/A                  | N/A       |  |
| Wire:                      | 8"                   | 20.32cm   |  |
| Bulb Type:                 | Incandescent, Type A |           |  |
| Wattage:                   | 3 x 100W(M)          |           |  |
| Voltage:                   | 110                  |           |  |
| Install Position:          |                      |           |  |
| Approved Location:         | Damp Location        |           |  |
| Safety Rating:             | UL,CUL               |           |  |
|                            |                      |           |  |