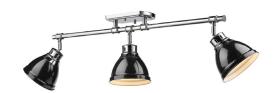

## 3602-3SF CH-BK

UPC: 844375031951

Semi-Flush - Track Light

Transform the look of your room with this classic, vintage-inspired bath vanity by Golden Lighting. Golden Lighting's Duncan collection is contemporary style with an industrial feel. The collection features a variety of simple, traditional silhouettes that are a nod to a bygone era. A variety of plated and painted metal shade finishes are offered in combination with durable Chrome or Pewter fixture bodies.

| Fixture Finish:              | Chrome               |           |
|------------------------------|----------------------|-----------|
| Glass/Shade Finish:          | Black Shade          |           |
| Materials:                   | Steel                |           |
| Fixture Width:               | 35.375"              | 89.8525cm |
| Fixture Height:              | 10.75"               | 27.305cm  |
| Fixture Extension            | 6.5"                 | 16.51cm   |
| Glass Diameter:              | 6.5"                 | 16.51cm   |
| Glass Height:                | 4.5"                 | 11.43cm   |
| Canopy Backplate Dimensions: |                      |           |
| Chain:                       | NA                   | NA        |
| Rod:                         | N/A                  | N/A       |
| Wire:                        | 8"                   | 20.32cm   |
| Bulb Type:                   | Incandescent, Type A |           |
| Wattage:                     | 3 x 100W(M)          |           |
| Voltage:                     | 110                  |           |
| Install Position:            |                      |           |
| Approved Location:           | Damp Location        |           |
| Safety Rating:               | UL,CUL               |           |
|                              |                      |           |