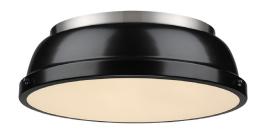

## 3602-14 PW-BK

UPC: 844375032187

## Flush Mount

Transform the look of your room with this classic, vintage-inspired sconce by Golden Lighting. Golden Lighting's Duncan collection is contemporary style with an industrial feel. The collection features a variety of simple, traditional silhouettes that are a nod to a bygone era. A variety of plated and painted metal shade finishes are offered in combination with durable Chrome or Pewter fixture bodies. These flush mounts are perfect for modern or contemporary style home decors and work perfectly in a kitchen, hallway or bath. This 14" flush mount is UL approved for damp locations.

| Fixture Finish:             | Pewter               |          |  |
|-----------------------------|----------------------|----------|--|
| Glass/Shade Finish:         | Black Shade          |          |  |
| Materials:                  | Steel                |          |  |
| Fixture Width:              | 14"                  | 35.56cm  |  |
| Fixture Height:             | 4.25"                | 10.795cm |  |
| Fixture Extension           |                      |          |  |
| Glass Diameter:             | 13.75"               | 34.925cm |  |
| Glass Height:               |                      |          |  |
| Canopy Backplate Dimensions | :                    |          |  |
| Chain:                      | NA                   | NA       |  |
| Rod:                        | N/A                  | N/A      |  |
| Wire:                       | 8"                   | 20.32cm  |  |
| Bulb Type:                  | Incandescent, Type A |          |  |
| Wattage:                    | 2 x 60W(M)           |          |  |
| Voltage:                    | 110                  |          |  |
| Install Position:           |                      |          |  |
| Approved Location:          | Damp Location        |          |  |
| Safety Rating:              | UL,CUL               |          |  |