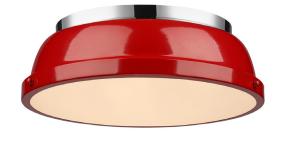

## DUNCAN CH

3602-14 CH-RD

UPC: 844375032149

## Flush Mount

Transform the look of your room with this classic, vintage-inspired sconce by Golden Lighting. Golden Lighting's Duncan collection is contemporary style with an industrial feel. The collection features a variety of simple, traditional silhouettes that are a nod to a bygone era. A variety of plated and painted metal shade finishes are offered in combination with durable Chrome or Pewter fixture bodies. These flush mounts are perfect for modern or contemporary style home decors and work perfectly in a kitchen, hallway or bath. This 14" flush mount is UL approved for damp locations.

| Fixture Finish:              | Chrome               |          |
|------------------------------|----------------------|----------|
| Glass/Shade Finish:          | Red Shade            |          |
| Materials:                   | Steel                |          |
| Fixture Width:               | 14"                  | 35.56cm  |
| Fixture Height:              | 4.25"                | 10.795cm |
| Fixture Extension            |                      |          |
| Glass Diameter:              | 13.75"               | 34.925cm |
| Glass Height:                |                      |          |
| Canopy Backplate Dimensions: |                      |          |
| Chain:                       | NA                   | NA       |
| Rod:                         | N/A                  | N/A      |
| Wire:                        | 8"                   | 20.32cm  |
| Bulb Type:                   | Incandescent, Type A |          |
| Wattage:                     | 2 × 60W(M)           |          |
| Voltage:                     | 110                  |          |
| Install Position:            |                      |          |
| Approved Location:           | Damp Location        |          |
| Safety Rating:               | UL,CUL               |          |