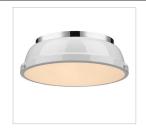

## Flush Mount

Transform the look of your room with this classic, vintage-inspired sconce by Golden Lighting. Golden Lighting's Duncan collection is contemporary style with an industrial feel. The collection features a variety of simple, traditional silhouettes that are a nod to a bygone era. A variety of plated and painted metal shade finishes are offered in combination with durable Chrome or Pewter fixture bodies. These flush mounts are perfect for modern or contemporary style home decors and work perfectly in a kitchen, hallway or bath. This 14" flush mount is UL approved for damp locations.

| Fixture Finish:              | Chrome               |          |
|------------------------------|----------------------|----------|
| Glass/Shade Finish:          | Red Shade            |          |
| Materials:                   | Steel                |          |
| Fixture Width:               | 14"                  | 35.56cm  |
| Fixture Height:              | 4.25"                | 10.795cm |
| Fixture Extension            |                      |          |
| Glass Diameter:              | 13.75"               | 34.925cm |
| Glass Height:                |                      |          |
| Canopy Backplate Dimensions: |                      |          |
| Chain:                       | NA                   | NA       |
| Rod:                         | N/A                  | N/A      |
| Wire:                        | 8"                   | 20.32cm  |
| Bulb Type:                   | Incandescent, Type A |          |
| Wattage:                     | 2 × 60W(M)           |          |
| Voltage:                     | 110                  |          |
| Install Position:            |                      |          |
| Approved Location:           | Damp Location        |          |
| Safety Rating:               | UL,CUL               |          |