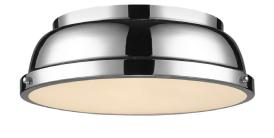

## DUNCAN CH

3602-14 CH-CH

UPC: 844375031685

## Flush Mount

Transform the look of your room with this classic, vintage-inspired sconce by Golden Lighting. Golden Lighting's Duncan collection is contemporary style with an industrial feel. The collection features a variety of simple, traditional silhouettes that are a nod to a bygone era. A variety of plated and painted metal shade finishes are offered in combination with durable Chrome or Pewter fixture bodies. These flush mounts are perfect for modern or contemporary style home decors and work perfectly in a kitchen, hallway or bath. This 14" flush mount is UL approved for damp locations.

| Fixture Finish:              | Chrome               |          |
|------------------------------|----------------------|----------|
| Glass/Shade Finish:          | Chrome Shade         |          |
| Materials:                   | Steel                |          |
| Fixture Width:               | 14"                  | 35.56cm  |
| Fixture Height:              | 4.25"                | 10.795cm |
| Fixture Extension            |                      |          |
| Glass Diameter:              | 13.75"               | 34.925cm |
| Glass Height:                |                      |          |
| Canopy Backplate Dimensions: |                      |          |
| Chain:                       | NA                   | NA       |
| Rod:                         | N/A                  | N/A      |
| Wire:                        | 8"                   | 20.32cm  |
| Bulb Type:                   | Incandescent, Type A |          |
| Wattage:                     | 2 x 60W(M)           |          |
| Voltage:                     | 110                  |          |
| Install Position:            |                      |          |
| Approved Location:           | Damp Location        |          |
| Safety Rating:               | UL,CUL               |          |