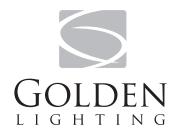

## 3602-14 CH-BK

UPC: 844375032132

## Flush Mount

Transform the look of your room with this classic, vintage-inspired sconce by Golden Lighting. Golden Lighting's Duncan collection is contemporary style with an industrial feel. The collection features a variety of simple, traditional silhouettes that are a nod to a bygone era. A variety of plated and painted metal shade finishes are offered in combination with durable Chrome or Pewter fixture bodies. These flush mounts are perfect for modern or contemporary style home decors and work perfectly in a kitchen, hallway or bath. This 14" flush mount is UL approved for damp locations.

| Fixture Finish:             | Chrome               |          |  |
|-----------------------------|----------------------|----------|--|
| Glass/Shade Finish:         | Black Shade          |          |  |
| Materials:                  | Steel                |          |  |
| Fixture Width:              | 14"                  | 35.56cm  |  |
| Fixture Height:             | 4.25"                | 10.795cm |  |
| Fixture Extension           |                      |          |  |
| Glass Diameter:             | 13.75"               | 34.925cm |  |
| Glass Height:               |                      |          |  |
| Canopy Backplate Dimensions | 3:                   |          |  |
| Chain:                      | NA                   | NA       |  |
| Rod:                        | N/A                  | N/A      |  |
| Wire:                       | 8"                   | 20.32cm  |  |
| Bulb Type:                  | Incandescent, Type A |          |  |
| Wattage:                    | 2 x 60W(M)           |          |  |
| Voltage:                    | 110                  |          |  |
| Install Position:           |                      |          |  |
| Approved Location:          | Damp Location        |          |  |
| Safety Rating:              | UL,CUL               |          |  |