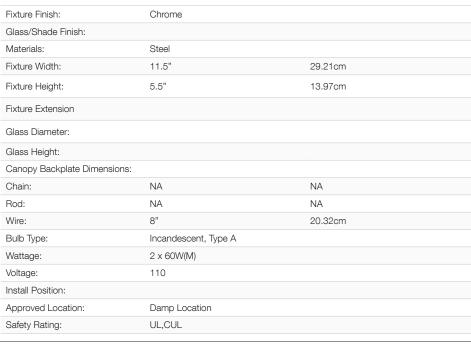

## Flush Mount

Modern lanterns featuring a handsome beveled cage design make a modern, elegant statement in the Smyth collection. Clean geometry creates contemporary style with steel candles and candelabra bulbs encased in two glass options. The fixtures are offered in 3 finishes: Chrome, Gunmetal Bronze and White Gold. The gleaming Chrome finish adds a sleek, contemporary option to this open-caged collection. A darker option, the Gunmetal Bronze finish has warm bronze undertones and is perfect for all industrial or vintage aesthetics. The White Gold finish option softens the geometric form, creating a more delicate and transitional appearance. The soft, White Gold finish is simply beautiful. This 2 light flush mount creates a generous open area for widespread ambient lighting.