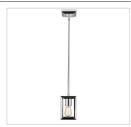

## 2074-FM CH

UPC: 844375035614

## Flush Mount

Modern lanterns featuring a handsome beveled cage design make a modern, elegant statement in the Smyth collection. Clean geometry creates contemporary style with steel candles and candelabra bulbs encased in two glass options. The fixtures are offered in 3 finishes: Chrome, Gunmetal Bronze and White Gold. The gleaming Chrome finish adds a sleek, contemporary option to this open-caged collection. A darker option, the Gunmetal Bronze finish has warm bronze undertones and is perfect for all industrial or vintage aesthetics. The White Gold finish option softens the geometric form, creating a more delicate and transitional appearance. The soft, White Gold finish is simply beautiful. This 2 light flush mount creates a generous open area for widespread ambient lighting.