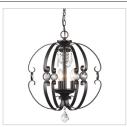

## 1323-9 EBB

UPC: 844375034969

2 Tier - 9 Light Chandelier

Beauty, glamour and fantasy are the inspirations behind this enchanted collection. Golden Lighting's Ella collection lends charm and romance to a room. The style is transitional, but ideal for eclectic and contemporary room decors. Riveting, multi-faceted clear crystal accents twinkle vivaciously. Offered in two finishes; the White Gold finish is deliccate and refined, while the Brushed Etruscan Bronze finish creates a dark beauty. Pendant chandeliers provide stylish focal points and this 9-light chandelier is graciously sized for taller living and dining areas.