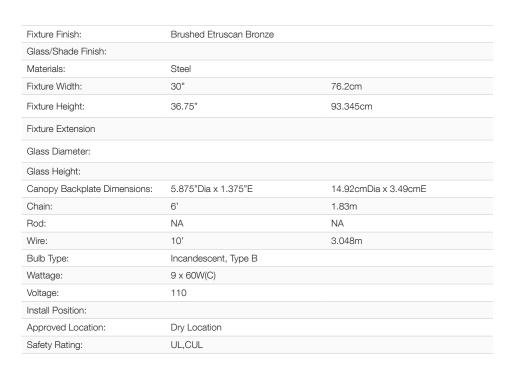

## 1323-9 EBB

UPC: 844375034969

2 Tier - 9 Light Chandelier

Beauty, glamour and fantasy are the inspirations behind this enchanted collection. Golden Lighting's Ella collection lends charm and romance to a room. The style is transitional, but ideal for eclectic and contemporary room decors. Riveting, multi-faceted clear crystal accents twinkle vivaciously. Offered in two finishes; the White Gold finish is deliccate and refined, while the Brushed Etruscan Bronze finish creates a dark beauty. Pendant chandeliers provide stylish focal points and this 9-light chandelier is graciously sized for taller living and dining areas.