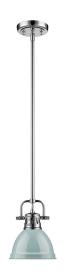

## DUNCAN CH

3604-M1L CH-SF

UPC: 844375028203 Mini Pendant with Rod

Transform the look of your room with this classic, vintage-inspired pendant by Golden Lighting. Golden Lighting's Duncan collection is contemporary style with an industrial feel. The collection features simple, traditional silhouettes that are a nod to a bygone era. A variety of plated and painted metal shade finishes are offered in combination with durable Rubbed Bronze, Chrome or Pewter fixture bodies.

| Chrome               |                                                                                                                                         |
|----------------------|-----------------------------------------------------------------------------------------------------------------------------------------|
| Seafoam Shade        |                                                                                                                                         |
| Steel                |                                                                                                                                         |
| 6.5"                 | 16.51cm                                                                                                                                 |
| 8.375"               | 21.27cm                                                                                                                                 |
|                      |                                                                                                                                         |
| 6.5"                 | 16.51cm                                                                                                                                 |
| 4.5"                 | 11.43cm                                                                                                                                 |
| 4.875"Dia x 1"E      | 12.38cmDia x 2.54cmE                                                                                                                    |
| N/A                  | N/A                                                                                                                                     |
| 1ea 6", 3ea 12"      | 1ea 15.24, 3ea 30.48cm                                                                                                                  |
| 10'                  | 3.048m                                                                                                                                  |
| Incandescent, Type A | No                                                                                                                                      |
| 1 x 100W(M)          |                                                                                                                                         |
| 110V                 |                                                                                                                                         |
|                      |                                                                                                                                         |
| Damp Location        |                                                                                                                                         |
| UL,CUL               |                                                                                                                                         |
|                      | Seafoam Shade Steel 6.5" 8.375"  6.5" 4.5" 4.875"Dia x 1"E N/A 1ea 6", 3ea 12" 10' Incandescent, Type A 1 x 100W(M) 110V  Damp Location |