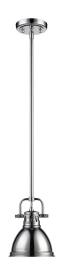

## DUNCAN CH

3604-M1L CH-CH

UPC: 844375028180 Mini Pendant with Rod

Transform the look of your room with this classic, vintage-inspired pendant by Golden Lighting. Golden Lighting's Duncan collection is contemporary style with an industrial feel. The collection features simple, traditional silhouettes that are a nod to a bygone era. A variety of plated and painted metal shade finishes are offered in combination with durable Rubbed Bronze, Chrome or Pewter fixture bodies.

| Fixture Finish:              | Chrome               |                        |
|------------------------------|----------------------|------------------------|
| Glass/Shade Finish:          | Chrome Shade         |                        |
| Materials:                   | Steel                |                        |
| Fixture Width:               | 6.5"                 | 16.51cm                |
| Fixture Height:              | 8.375"               | 21.27cm                |
| Fixture Extension            |                      |                        |
| Glass Diameter:              | 6.5"                 | 16.51cm                |
| Glass Height:                | 4.5"                 | 11.43cm                |
| Canopy Backplate Dimensions: | 4.875"Dia x 1"E      | 12.38cmDia x 2.54cmE   |
| Chain:                       | N/A                  | N/A                    |
| Rod:                         | 1ea 6", 3ea 12"      | 1ea 15.24, 3ea 30.48cm |
| Wire:                        | 10'                  | 3.048m                 |
| Bulb Type:                   | Incandescent, Type A | No                     |
| Wattage:                     | 1 x 100W(M)          |                        |
| Voltage:                     | 110V                 |                        |
| Install Position:            |                      |                        |
| Approved Location:           | Damp Location        |                        |
| Safety Rating:               | UL,CUL               |                        |