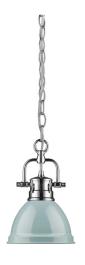

## DUNCAN CH

3602-M1L CH-SF

UPC: 844375028074 Mini Pendant with Chain

Transform the look of your room with this classic, vintage-inspired pendant by Golden Lighting. Golden Lighting's Duncan collection is contemporary style with an industrial feel. The collection features simple, traditional silhouettes that are a nod to a bygone era. A variety of plated and painted metal shade finishes are offered in combination with durable Rubbed Bronze, Chrome or Pewter fixture bodies.

| Fixture Finish:              | Chrome               |                      |
|------------------------------|----------------------|----------------------|
| Glass/Shade Finish:          | Seafoam Shade        |                      |
| Materials:                   | Steel                |                      |
| Fixture Width:               | 6.5"                 | 16.51cm              |
| Fixture Height:              | 10.25"               | 26.04cm              |
| Fixture Extension            |                      |                      |
| Glass Diameter:              | 6.5"                 | 16.51cm              |
| Glass Height:                | 4.5"                 | 11.43cm              |
| Canopy Backplate Dimensions: | 4.875"Dia x 1"E      | 12.38cmDia x 2.54cmE |
| Chain:                       | 6'                   | 1.83m                |
| Rod:                         | N/A                  | N/A                  |
| Wire:                        | 10'                  | 3.048m               |
| Bulb Type:                   | Incandescent, Type A | No                   |
| Wattage:                     | 1 x 100W(M)          |                      |
| Voltage:                     | 110V                 |                      |
| Install Position:            |                      |                      |
| Approved Location:           | Damp Location        |                      |
| Safety Rating:               | UL,CUL               |                      |