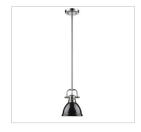

## DUNCAN CH 3602-M1L CH-BK

UPC: 844375028043

Mini Pendant with Chain

Transform the look of your room with this classic, vintage-inspired pendant by Golden Lighting. Golden Lighting's Duncan collection is contemporary style with an industrial feel. The collection features simple, traditional silhouettes that are a nod to a bygone era. A variety of plated and painted metal shade finishes are offered in combination with durable Rubbed Bronze, Chrome or Pewter fixture bodies.

| Fixture Finish:              | Chrome               |                      |
|------------------------------|----------------------|----------------------|
| Glass/Shade Finish:          | Black Shade          |                      |
| Materials:                   | Steel                |                      |
| Fixture Width:               | 6.5"                 | 16.51cm              |
| Fixture Height:              | 10.25"               | 26.04cm              |
| Fixture Extension            |                      |                      |
| Glass Diameter:              | 6.5"                 | 16.51cm              |
| Glass Height:                | 4.5"                 | 11.43cm              |
| Canopy Backplate Dimensions: | 4.875"Dia x 1"E      | 12.38cmDia x 2.54cmE |
| Chain:                       | 6'                   | 1.83m                |
| Rod:                         | N/A                  | N/A                  |
| Wire:                        | 10'                  | 3.048m               |
| Bulb Type:                   | Incandescent, Type A | No                   |
| Wattage:                     | 1 x 100W(M)          |                      |
| Voltage:                     | 110V                 |                      |
| Install Position:            |                      |                      |
| Approved Location:           | Damp Location        |                      |
| Safety Rating:               | UL,CUL               |                      |