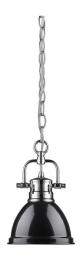

## DUNCAN CH 3602-M1L CH-BK

UPC: 844375028043

Mini Pendant with Chain

Transform the look of your room with this classic, vintage-inspired pendant by Golden Lighting. Golden Lighting's Duncan collection is contemporary style with an industrial feel. The collection features simple, traditional silhouettes that are a nod to a bygone era. A variety of plated and painted metal shade finishes are offered in combination with durable Rubbed Bronze, Chrome or Pewter fixture bodies.

| Fixture Finish:              | Chrome               |                      |
|------------------------------|----------------------|----------------------|
| Glass/Shade Finish:          | Black Shade          |                      |
| Materials:                   | Steel                |                      |
| Fixture Width:               | 6.5"                 | 16.51cm              |
| Fixture Height:              | 10.25"               | 26.04cm              |
| Fixture Extension            |                      |                      |
| Glass Diameter:              | 6.5"                 | 16.51cm              |
| Glass Height:                | 4.5"                 | 11.43cm              |
| Canopy Backplate Dimensions: | 4.875"Dia x 1"E      | 12.38cmDia x 2.54cmE |
| Chain:                       | 6'                   | 1.83m                |
| Rod:                         | N/A                  | N/A                  |
| Wire:                        | 10'                  | 3.048m               |
| Bulb Type:                   | Incandescent, Type A | No                   |
| Wattage:                     | 1 x 100W(M)          |                      |
| Voltage:                     | 110V                 |                      |
| Install Position:            |                      |                      |
| Approved Location:           | Damp Location        |                      |
| Safety Rating:               | UL,CUL               |                      |