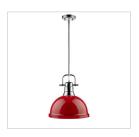

## DUNCAN PW 3604-L PW-RD

UPC: 844375024908

- 1 Light Pendant with Rod Contemporary Style with industrial feel
- Simple, classic silhouette
- Fixture body is available in Chrome and Pewter
- Variety of plated and painted metal shade finishes

| Fixture Finish:              | Pewter                                           |                                                   |
|------------------------------|--------------------------------------------------|---------------------------------------------------|
| Glass/Shade Finish:          | Red                                              |                                                   |
| Materials:                   | Steel, Glass                                     |                                                   |
| Fixture Dimensions:          | 14"W x 14.125"H (Min: 22.875" -<br>Max: 58.875") | 35.56cmW x 35.88cmH (Min: 58.1cm - Max: 149.55cm) |
| Weight:                      | 6.6 LBS                                          |                                                   |
| Glass/Shade Dimensions:      | 13.75"Dia x 7.125"H                              | 34.93cm Dia x 18.1cmH                             |
| Canopy Backplate Dimensions: | 4.875"Dia x 1"E                                  | 12.39cm Dia x 2.54cmE                             |
| Chain/Rod/Wire Dimensions:   | NA / 1ea 6", 3ea 12" / 10'                       | NA / 1ea 15.24cm, 3ea 30.48cm /<br>3.05m          |
| Bulb Type:                   | Incandescent, Type A                             | No                                                |
| Wattage:                     | 1 x 100W(M)                                      |                                                   |
| Voltage:                     | 110V                                             |                                                   |
| Install Position:            |                                                  |                                                   |
| Approved Location:           | Dry Location                                     |                                                   |
| Safety Rating:               | UL,CUL                                           |                                                   |