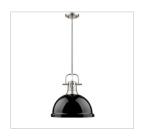

## DUNCAN PW 3604-L PW-BK

UPC: 844375024892

- 1 Light Pendant with Rod Contemporary Style with industrial feel
- Simple, classic silhouette
- Fixture body is available in Chrome and Pewter
- Variety of plated and painted metal shade finishes

| Fixture Finish:              | Pewter                                           |                                                   |
|------------------------------|--------------------------------------------------|---------------------------------------------------|
| Glass/Shade Finish:          | Black                                            |                                                   |
| Materials:                   | Steel, Glass                                     |                                                   |
| Fixture Dimensions:          | 14"W x 14.125"H (Min: 22.875" -<br>Max: 58.875") | 35.56cmW x 35.88cmH (Min: 58.1cm - Max: 149.55cm) |
| Weight:                      | 6.6 LBS                                          |                                                   |
| Glass/Shade Dimensions:      | 13.75"Dia x 7.125"H                              | 34.93cm Dia x 18.1cmH                             |
| Canopy Backplate Dimensions: | 4.875"Dia x 1"E                                  | 12.39cm Dia x 2.54cmE                             |
| Chain/Rod/Wire Dimensions:   | NA / 1ea 6", 3ea 12" / 10'                       | NA / 1ea 15.24cm, 3ea 30.48cm / 3.05m             |
| Bulb Type:                   | Incandescent, Type A                             | No                                                |
| Wattage:                     | 1 × 100W(M)                                      |                                                   |
| Voltage:                     | 110V                                             |                                                   |
| Install Position:            |                                                  |                                                   |
| Approved Location:           | Dry Location                                     |                                                   |
| Safety Rating:               | UL,CUL                                           |                                                   |
|                              |                                                  |                                                   |