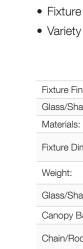

| Fixture Finish:              | Pewter                                           |                                                   |
|------------------------------|--------------------------------------------------|---------------------------------------------------|
| Glass/Shade Finish:          | Black                                            |                                                   |
| Materials:                   | Steel, Glass                                     |                                                   |
| Fixture Dimensions:          | 14"W x 14.125"H (Min: 22.875" -<br>Max: 58.875") | 35.56cmW x 35.88cmH (Min: 58.1cm - Max: 149.55cm) |
| Weight:                      | 6.6 LBS                                          |                                                   |
| Glass/Shade Dimensions:      | 13.75"Dia x 7.125"H                              | 34.93cm Dia x 18.1cmH                             |
| Canopy Backplate Dimensions: | 4.875"Dia x 1"E                                  | 12.39cm Dia x 2.54cmE                             |
| Chain/Rod/Wire Dimensions:   | NA / 1ea 6", 3ea 12" / 10'                       | NA / 1ea 15.24cm, 3ea 30.48cm / 3.05m             |
| Bulb Type:                   | Incandescent, Type A                             | No                                                |
| Wattage:                     | 1 × 100W(M)                                      |                                                   |
| Voltage:                     | 110V                                             |                                                   |
| Install Position:            |                                                  |                                                   |
| Approved Location:           | Dry Location                                     |                                                   |
| Safety Rating:               | UL,CUL                                           |                                                   |
|                              |                                                  |                                                   |