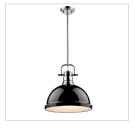

## DUNCAN PW 3604-L PW-BK

UPC: 844375024892

- 1 Light Pendant with Rod Contemporary Style with industrial feel
- Simple, classic silhouette
- Fixture body is available in Chrome and Pewter
- Variety of plated and painted metal shade finishes

## Also Available

3604-L PW-BK

3602-FM PW-BK

GOLDENLIGHTING.COM | TOLL FREE: 800.277.0979

FAX: 850.877.1346

EMAIL: cs@goldenlighting.com