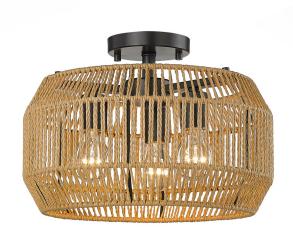

## Marlee

6076-SF BLK-NR

UPC: 844375102064

3 Light Semi-Flush

The perfect addition to your coastal-inspired dream space, Marlee is casual, rustic elegance in a compact design. The fixtures feature organic materials and geometric shapes. A rope shade works with metal hardware to create a stylish mix of materials. Beneath the shade, partially exposed bulbs provide widespread illumination. The fixtures cast intriguing light and shadow patterns onto nearby surfaces. The handwoven Raphia rope has a modern, contemporary look that is highly adaptable to rattan furniture and decor trends.

| Fixture Finish:     | Matte Black                |                                       |
|---------------------|----------------------------|---------------------------------------|
| Glass/Shade Finish: | Natural Raphia Rope        |                                       |
| Materials:          | Steel                      | Rope                                  |
| Fixture Width:      | 14"                        | 35.56cm                               |
| Fixture Height:     | 10"                        | 25.4cm                                |
| Min - Max Height:   | 14"                        | 35.56cm                               |
| Glass Diameter:     | 14"                        | 35.56cm                               |
| Glass Height:       | 7.5"                       | 19.05cm                               |
| Canopy/Backplate:   | 4.375"L x 4.375"H x 0.75"E | 11.1125cm L x 11.1125cm H x 1.905cm E |
| Chain:              |                            | NA                                    |
| Rod:                | NA                         | NA                                    |
| Wire:               | 8"                         | 20.32cm                               |
| Bulb Type:          | Incandescent, Type A       |                                       |
| Wattage:            | 3 x 100W(M)                |                                       |
| Voltage:            | 120                        |                                       |
| Install Position:   |                            |                                       |
| Approved Location:  | Damp Location              |                                       |

| Sloped Ceiling:   | No  |
|-------------------|-----|
| ADA:              | No  |
| Close-to-ceiling: | Yes |
| Bulbs Included:   | No  |
| Dimmable:         | Yes |

- · Contemporary design
- Ideal for coastal decors
- The smooth Matte Black finish has a modern feel