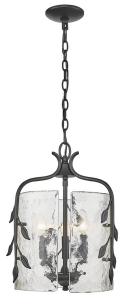

## Calla

3160-3P NB-HWG

UPC: 844375102446

## 3 Light Pendant

Tastefully convey your love of nature with the beautiful Calla Collection. Decorative elements like Hammered Water Glass and plant-like metal details take center stage in the transitional design. Choose between contemporary Natural Black or sophisticated White Gold.

| Fixture Finish:     | Natural Black        |                                |
|---------------------|----------------------|--------------------------------|
| Glass/Shade Finish: | Hammered Water Glass |                                |
| Materials:          | Steel                | Glass                          |
| Fixture Width:      | 13"                  | 33.02cm                        |
| Fixture Height:     | 18.25"               | 46.355cm                       |
| Min - Max Height:   | 13"                  | 33.02cm                        |
| Glass Diameter:     | 9.375"               | 23.8125cm                      |
| Glass Height:       | 11.375"              | 28.8925cm                      |
| Canopy/Backplate:   | 5"L x 5"H x 1"E      | 12.7cm L x 12.7cm H x 2.54cm E |
| Chain:              | 6'                   | 1.82m                          |
| Rod:                | NA                   | NA                             |
| Wire:               | 10'                  | 3.05m                          |
| Bulb Type:          | Incandescent, Type B |                                |
| Wattage:            | 3 x 60W(C)           |                                |
| Voltage:            | 120                  |                                |
| Install Position:   |                      |                                |
| Approved Location:  | Dry Location         |                                |