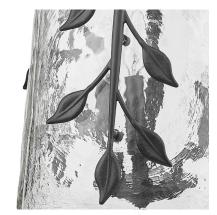

## 3 Light Pendant

Tastefully convey your love of nature with the beautiful Calla Collection. Decorative elements like Hammered Water Glass and plant-like metal details take center stage in the transitional design. Choose between contemporary Natural Black or sophisticated White Gold.

| Sloped Ceiling:   | Yes |
|-------------------|-----|
| ADA:              | No  |
| Close-to-ceiling: | No  |
| Bulbs Included:   | No  |
| Dimmable:         | Yes |

- · Transitional style
- · Nature-inspired design
- · The Natural Black finish is lightly textured